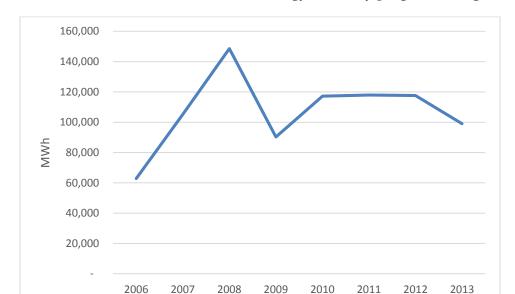

https://myweb.in.gov/IURC/eds/Modules/Ecms/Cases/Docketed Cases/ViewDocument.a spx?DocID=0900b631801a1dfc (CAC Administrative Notice Exhibit 3).

Chart 2. I&M Program Comparison 2014-2016<sup>16</sup>

<sup>&</sup>lt;sup>16</sup> I&M Data Request Response to CAC 4-01. I and M DSM EE Program Score Card – EMV December 3.16.15.xlsx (<u>Exhibit NM-4</u>); I and M DSM EE Program Scorecard October 12.08.15.xlsx (<u>Exhibit NM-3</u>); I&M Data Request Response to CAC 1-06 Final Report – Updated Action Plan.pdf (<u>Exhibit NM-2</u>); I&M Witness Walters Testimony, Attachment JCW-2. Please note that 2015 year-to-date (YTD) savings are savings up to October 2016, the latest data available.

Table 3. I&M EE Program Impacts and Savings as a Percent of Sales 17,18

| Table 3. I&M EE Program Impacts and Savings as a Percent of Sales 17,18 |       |           |      |           |      |           |                  |           |  |
|-------------------------------------------------------------------------|-------|-----------|------|-----------|------|-----------|------------------|-----------|--|
|                                                                         | 2014  | Savings   | 201  | 5 YTD     | 201  | 6 Goal    | 2016 Action Plan |           |  |
|                                                                         |       | %         |      | %         |      | %         |                  | %         |  |
|                                                                         | GWh   | Portfolio | GWh  | Portfolio | GWh  | Portfolio | GWh              | Portfolio |  |
|                                                                         |       | Savings   |      | Savings   |      | Savings   |                  | Savings   |  |
| Home Energy                                                             | 24    | 19%       | 22   | 31%       | 43   | 30%       | 8                | 3%        |  |
| Reports                                                                 |       |           |      |           |      |           |                  |           |  |
| Work Custom                                                             | 15    | 12%       | 9    | 13%       | 33   | 23%       | 62               | 26%       |  |
| Rebates                                                                 |       |           |      |           |      |           |                  |           |  |
| Home Energy                                                             | 16    | 12%       | 6    | 8%        | 16   | 11%       | 20               | 9%        |  |
| Products Lighting <sup>19</sup>                                         |       | 101       |      |           |      | 10/       |                  |           |  |
| Home Energy Products                                                    | 1     | <1%       | <1   | 1%        | 1    | 1%        | 15               | 6%        |  |
| Products                                                                | 2.4   | 100/      | 10   | 1.70/     | 1.7  | 120/      | 47               | 200/      |  |
| Work Prescriptive                                                       | 24    | 19%       | 12   | 17%       | 17   | 12%       | 47               | 20%       |  |
| Rebates                                                                 | 0     | 60/       | (    | 00/       | 1.5  | 100/      | 0                | 00/       |  |
| EECO                                                                    | 8     | 6%        | 6    | 9%        | 15   | 10%       | 0                | 0%        |  |
| Schools Energy                                                          | 2     | 1%        | 5    | 7%        | 5    | 3%        | 2                | 1%        |  |
| Education                                                               |       |           |      |           |      |           |                  |           |  |
| Home Energy Online                                                      | 3     | 2%        | 4    | 6%        | 4    | 3%        | <1               | <1%       |  |
| Checkup                                                                 | 4     | 20/       |      | 10/       | 2    | 20/       |                  | 20/       |  |
| Home Appliance                                                          | 4     | 3%        | 3    | 4%        | 3    | 2%        | 7                | 3%        |  |
| Recycling                                                               | 2     | 20/       | 1    | 20/       | 2    | 20/       | NT 4             | CC 1      |  |
| Work Direct Install                                                     | 3     | 2%        | 1    | 2%        | 2    | 2%        |                  | ffered    |  |
| Home                                                                    | 1     | 1%        | <1   | <1%       | 1    | 1%        | 3                | 1%        |  |
| Weatherproofing                                                         |       |           |      |           |      |           |                  |           |  |
| Home New                                                                | <1    | <1%       | <1   | 1%        | 1    | <1%       | <1               | <1%       |  |
| Construction                                                            | 2     | 10/       | -1   | -10/      | 1    | -10/      | 2                | 10/       |  |
| Income Qualified                                                        | 2     | 1%        | <1   | <1%       | 1    | <1%       | 2                | 1%        |  |
| Weatherproofing Res. Peak Reduction                                     | 0     | 0%        | -1   | <10/      | -21  | <1%       | 0                | 00/       |  |
|                                                                         | 0     | 0%        | <1   | <1%       | <1   |           | 0                | 0%        |  |
| Home Comfort and                                                        |       |           |      |           | <1   | <1%       | Not o            | ffered    |  |
| Efficiency Pilot                                                        |       |           |      |           |      | 10.       |                  |           |  |
| Small Business                                                          | 3.7 4 | CC 1      |      |           | <1   | <1%       |                  |           |  |
| Efficiency Pilot                                                        | Not   | offered   |      |           |      |           | 2                | 10/       |  |
| Res. Neighborhoods                                                      |       |           |      |           |      |           | 2                | 1%        |  |
| Moderate Income                                                         |       |           |      |           |      |           | 4                | 2%        |  |
| Weatherization                                                          |       | 1         |      |           |      |           |                  |           |  |
| Home Energy Audit                                                       | 2     | 2%        | Not  | offered   |      |           | <1               | 1%        |  |
| C&I Retro                                                               | 21    | 16%       | 1,00 |           | Not  | offered   | 50               | 21%       |  |
| Commissioning Lite                                                      |       |           |      |           | 1101 | oniorea   |                  |           |  |
| C&I HVAC                                                                | <1    | <1%       |      |           |      |           | 10               | 4%        |  |
| Refrigeration                                                           |       |           |      |           |      |           |                  |           |  |
| Renewables &                                                            | <1    | <1%       |      |           |      |           | <1               | <1%       |  |
| Demonstrations                                                          |       |           |      |           |      |           |                  |           |  |
| School Audit                                                            | 1     | <1%       |      |           |      |           | <1               | <1%       |  |
| C&I Audit                                                               | 1     | 1%        |      |           |      |           | 2                | 1%        |  |