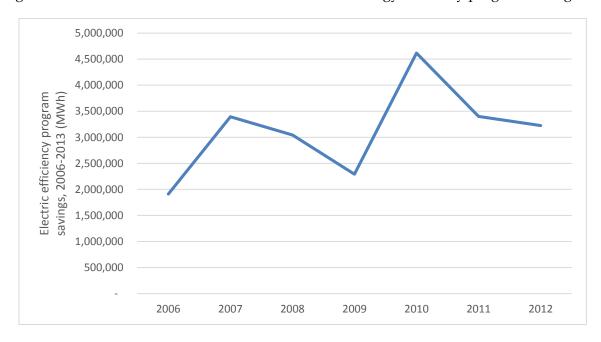

Chart 1. I&M Proposed 2016 DSM/EE Plan Energy Savings

- Q. How much energy does I&M propose saving in its 2016 Plan, and how does that compare to the former Energy Efficiency Resource Standard ("EERS") established by the IURC's December 9, 2009 Order?
- A. I&M proposes saving 141 gigawatt-hours in 2016, as shown in <u>Table 2</u>. I&M's proposed goal is lower than both the I&M Updated Action Plan for Electric Demand Side Management (DSM) Programs: Final Report<sup>10</sup> ("Action Plan") and the former EERS. This is not reasonable and not in the public interest to leave cost effective energy efficiency on the table. I&M's portfolio is dominated by its Home Energy Report and Work Custom Rebates programs, as shown above in <u>Chart 1</u>, which is becoming a concerning trend as shown in <u>Chart 2</u>, below.