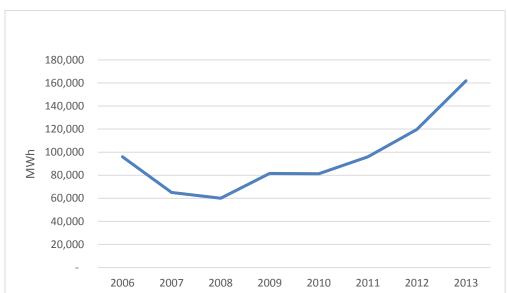

Chart 1. I&M Proposed 2016 DSM/EE Plan Energy Savings

- Q. How much energy does I&M propose saving in its 2016 Plan, and how does that compare to the former Energy Efficiency Resource Standard ("EERS") established by the IURC's December 9, 2009 Order?
- A. I&M proposes saving 141 gigawatt-hours in 2016, as shown in <u>Table 2</u>. I&M's proposed goal is lower than both the I&M Updated Action Plan for Electric Demand Side Management (DSM) Programs: Final Report<sup>10</sup> ("Action Plan") and the former EERS. This is not reasonable and not in the public interest to leave cost effective energy efficiency on the table. I&M's portfolio is dominated by its Home Energy Report and Work Custom Rebates programs, as shown above in <u>Chart 1</u>, which is becoming a concerning trend as shown in <u>Chart 2</u>, below.

Table 3. I&M EE Program Impacts and Savings as a Percent of Sales 17,18

| Table 3. I&M EE Program Impacts and Savings as a Percent of Sales 17,18 |       |           |      |           |      |           |                  |           |  |
|-------------------------------------------------------------------------|-------|-----------|------|-----------|------|-----------|------------------|-----------|--|
|                                                                         | 2014  | Savings   | 201  | 5 YTD     | 201  | 6 Goal    | 2016 Action Plan |           |  |
|                                                                         |       | %         |      | %         |      | %         |                  | %         |  |
|                                                                         | GWh   | Portfolio | GWh  | Portfolio | GWh  | Portfolio | GWh              | Portfolio |  |
|                                                                         |       | Savings   |      | Savings   |      | Savings   |                  | Savings   |  |
| Home Energy                                                             | 24    | 19%       | 22   | 31%       | 43   | 30%       | 8                | 3%        |  |
| Reports                                                                 |       |           |      |           |      |           |                  |           |  |
| Work Custom                                                             | 15    | 12%       | 9    | 13%       | 33   | 23%       | 62               | 26%       |  |
| Rebates                                                                 |       |           |      |           |      |           |                  |           |  |
| Home Energy                                                             | 16    | 12%       | 6    | 8%        | 16   | 11%       | 20               | 9%        |  |
| Products Lighting <sup>19</sup>                                         |       | 101       |      |           |      | 10/       |                  |           |  |
| Home Energy Products                                                    | 1     | <1%       | <1   | 1%        | 1    | 1%        | 15               | 6%        |  |
| Products                                                                | 2.4   | 100/      | 10   | 1.70/     | 1.7  | 120/      | 47               | 200/      |  |
| Work Prescriptive                                                       | 24    | 19%       | 12   | 17%       | 17   | 12%       | 47               | 20%       |  |
| Rebates                                                                 | 0     | 60/       | (    | 00/       | 1.5  | 100/      | 0                | 00/       |  |
| EECO                                                                    | 8     | 6%        | 6    | 9%        | 15   | 10%       | 0                | 0%        |  |
| Schools Energy                                                          | 2     | 1%        | 5    | 7%        | 5    | 3%        | 2                | 1%        |  |
| Education                                                               |       |           |      |           |      |           |                  |           |  |
| Home Energy Online                                                      | 3     | 2%        | 4    | 6%        | 4    | 3%        | <1               | <1%       |  |
| Checkup                                                                 | 4     | 20/       |      | 10/       | 2    | 20/       |                  | 20/       |  |
| Home Appliance                                                          | 4     | 3%        | 3    | 4%        | 3    | 2%        | 7                | 3%        |  |
| Recycling                                                               | 2     | 20/       | 1    | 20/       | 2    | 20/       | NT 4             | CC 1      |  |
| Work Direct Install                                                     | 3     | 2%        | 1    | 2%        | 2    | 2%        |                  | ffered    |  |
| Home                                                                    | 1     | 1%        | <1   | <1%       | 1    | 1%        | 3                | 1%        |  |
| Weatherproofing                                                         |       |           |      |           |      |           |                  |           |  |
| Home New                                                                | <1    | <1%       | <1   | 1%        | 1    | <1%       | <1               | <1%       |  |
| Construction                                                            | 2     | 10/       | -1   | -10/      | 1    | -10/      | 2                | 10/       |  |
| Income Qualified                                                        | 2     | 1%        | <1   | <1%       | 1    | <1%       | 2                | 1%        |  |
| Weatherproofing Res. Peak Reduction                                     | 0     | 0%        | -1   | <10/      | -21  | <1%       | 0                | 00/       |  |
|                                                                         | 0     | 0%        | <1   | <1%       | <1   |           | 0                | 0%        |  |
| Home Comfort and                                                        |       |           |      |           | <1   | <1%       | Not o            | ffered    |  |
| Efficiency Pilot                                                        |       |           |      |           |      | 10.       |                  |           |  |
| Small Business                                                          | 3.7 4 | CC 1      |      |           | <1   | <1%       |                  |           |  |
| Efficiency Pilot                                                        | Not   | offered   |      |           |      |           | 2                | 10/       |  |
| Res. Neighborhoods                                                      |       |           |      |           |      |           | 2                | 1%        |  |
| Moderate Income                                                         |       |           |      |           |      |           | 4                | 2%        |  |
| Weatherization                                                          |       | 1         |      |           |      |           |                  |           |  |
| Home Energy Audit                                                       | 2     | 2%        | Not  | offered   |      |           | <1               | 1%        |  |
| C&I Retro                                                               | 21    | 16%       | 1,00 |           | Not  | offered   | 50               | 21%       |  |
| Commissioning Lite                                                      |       |           |      |           | 1101 | oniorea   |                  |           |  |
| C&I HVAC                                                                | <1    | <1%       |      |           |      |           | 10               | 4%        |  |
| Refrigeration                                                           |       |           |      |           |      |           |                  |           |  |
| Renewables &                                                            | <1    | <1%       |      |           |      |           | <1               | <1%       |  |
| Demonstrations                                                          |       |           |      |           |      |           |                  |           |  |
| School Audit                                                            | 1     | <1%       |      |           |      |           | <1               | <1%       |  |
| C&I Audit                                                               | 1     | 1%        |      |           |      |           | 2                | 1%        |  |