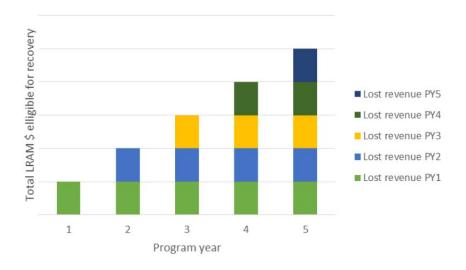

#### Q. How much peak demand reduction does I&M propose in its 2016 Plan?

I&M proposes about 31 megawatts in peak reduction in 2016 in its Residential Peak Reduction Program.<sup>20</sup> Interestingly, this program does not pass the Ratepayer Impact Measure (RIM) Test. This is unusual for a demand response program as DR programs typically save capacity without saving much energy, which can create high amounts of lost revenues (costs in the RIM calculation). In a typical DR program, the RIM test is above one because there are relatively few lost revenues, yet this is not the case for I&M's demand response programs, including the Residential Peak Reduction Program. The program receives little lost revenues as it does not save much energy – in 2016, I&M estimates that the program will create \$2,253 of net lost revenues (using the half year convention). There is not a discussion in the application about why this program does not pass any of the cost-effectiveness tests, nor is there an explanation as to what costs and benefits are used to calculate the benefit-cost ratios (although in I&M's 2013 Action Plan which is Exhibit NM-2, the program was expected to have a TRC of 1.5). Even with this program, the portfolio remains cost-effective; however, it would be beneficial if I&M provided more detail as to why this program is not cost-effective.