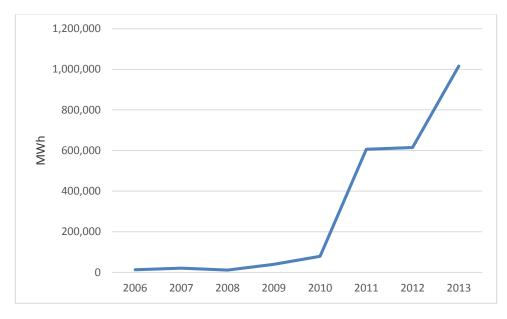

#### Q. How does I&M's 2016 goal compare to its 2015 goal?

A. I&M's 2016 goal is lower than the 2015 goal. I&M has eliminated six programs from its portfolio since 2014, and is concentrating more and more of its savings into fewer programs, such as the Home Energy Report program and Work 5 Custom Rebates program. This is concerning because, for example, I&M is 6 proposing to halve the energy efficiency goal for its residential low income 7 program, and double the Home Energy Reports program from 2015-2016. I will discuss this in more detail below. Shifting the majority of the portfolio savings into a few programs may not provide robust energy efficiency opportunities to all 10 of I&M's customers, and may create a very cost-effective but unreasonably unbalanced portfolio that is not in the public's interest.

https://myweb.in.gov/IURC/eds/Modules/Ecms/Cases/Docketed Cases/ViewDocument.a spx?DocID=0900b631801a1dfc (CAC Administrative Notice Exhibit 3).

Chart 2. I&M Program Comparison 2014-2016<sup>16</sup>

<sup>&</sup>lt;sup>16</sup> I&M Data Request Response to CAC 4-01. I and M DSM EE Program Score Card – EMV December 3.16.15.xlsx (<u>Exhibit NM-4</u>); I and M DSM EE Program Scorecard October 12.08.15.xlsx (<u>Exhibit NM-3</u>); I&M Data Request Response to CAC 1-06 Final Report – Updated Action Plan.pdf (<u>Exhibit NM-2</u>); I&M Witness Walters Testimony, Attachment JCW-2. Please note that 2015 year-to-date (YTD) savings are savings up to October 2016, the latest data available.