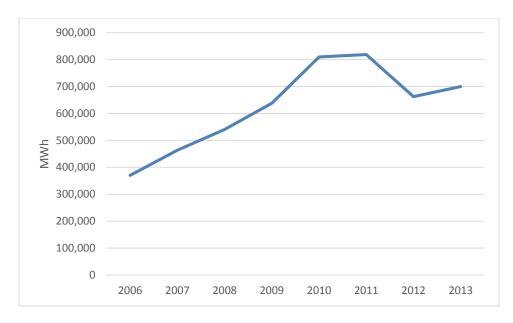

#### Q. How does I&M's 2016 goal compare to its 2015 goal?

A. I&M's 2016 goal is lower than the 2015 goal. I&M has eliminated six programs from its portfolio since 2014, and is concentrating more and more of its savings into fewer programs, such as the Home Energy Report program and Work 5 Custom Rebates program. This is concerning because, for example, I&M is 6 proposing to halve the energy efficiency goal for its residential low income 7 program, and double the Home Energy Reports program from 2015-2016. I will discuss this in more detail below. Shifting the majority of the portfolio savings into a few programs may not provide robust energy efficiency opportunities to all 10 of I&M's customers, and may create a very cost-effective but unreasonably unbalanced portfolio that is not in the public's interest.

https://myweb.in.gov/IURC/eds/Modules/Ecms/Cases/Docketed Cases/ViewDocument.a spx?DocID=0900b631801a1dfc (CAC Administrative Notice Exhibit 3).

Chart 2. I&M Program Comparison 2014-2016<sup>16</sup>

<sup>&</sup>lt;sup>16</sup> I&M Data Request Response to CAC 4-01. I and M DSM EE Program Score Card – EMV December 3.16.15.xlsx (<u>Exhibit NM-4</u>); I and M DSM EE Program Scorecard October 12.08.15.xlsx (<u>Exhibit NM-3</u>); I&M Data Request Response to CAC 1-06 Final Report – Updated Action Plan.pdf (<u>Exhibit NM-2</u>); I&M Witness Walters Testimony, Attachment JCW-2. Please note that 2015 year-to-date (YTD) savings are savings up to October 2016, the latest data available.