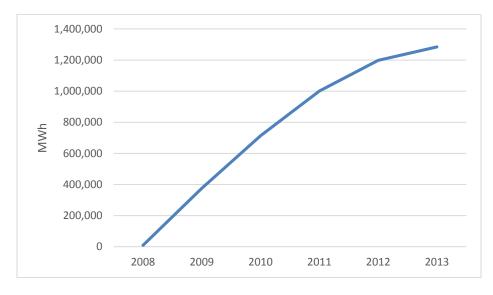

#### Q. How does I&M's 2016 goal compare to its 2015 goal?

A. I&M's 2016 goal is lower than the 2015 goal. I&M has eliminated six programs from its portfolio since 2014, and is concentrating more and more of its savings into fewer programs, such as the Home Energy Report program and Work 5 Custom Rebates program. This is concerning because, for example, I&M is 6 proposing to halve the energy efficiency goal for its residential low income 7 program, and double the Home Energy Reports program from 2015-2016. I will discuss this in more detail below. Shifting the majority of the portfolio savings into a few programs may not provide robust energy efficiency opportunities to all 10 of I&M's customers, and may create a very cost-effective but unreasonably unbalanced portfolio that is not in the public's interest.

https://myweb.in.gov/IURC/eds/Modules/Ecms/Cases/Docketed Cases/ViewDocument.a spx?DocID=0900b631801a1dfc (CAC Administrative Notice Exhibit 3).

Chart 2. I&M Program Comparison 2014-2016<sup>16</sup>

<sup>&</sup>lt;sup>16</sup> I&M Data Request Response to CAC 4-01. I and M DSM EE Program Score Card – EMV December 3.16.15.xlsx (<u>Exhibit NM-4</u>); I and M DSM EE Program Scorecard October 12.08.15.xlsx (<u>Exhibit NM-3</u>); I&M Data Request Response to CAC 1-06 Final Report – Updated Action Plan.pdf (<u>Exhibit NM-2</u>); I&M Witness Walters Testimony, Attachment JCW-2. Please note that 2015 year-to-date (YTD) savings are savings up to October 2016, the latest data available.