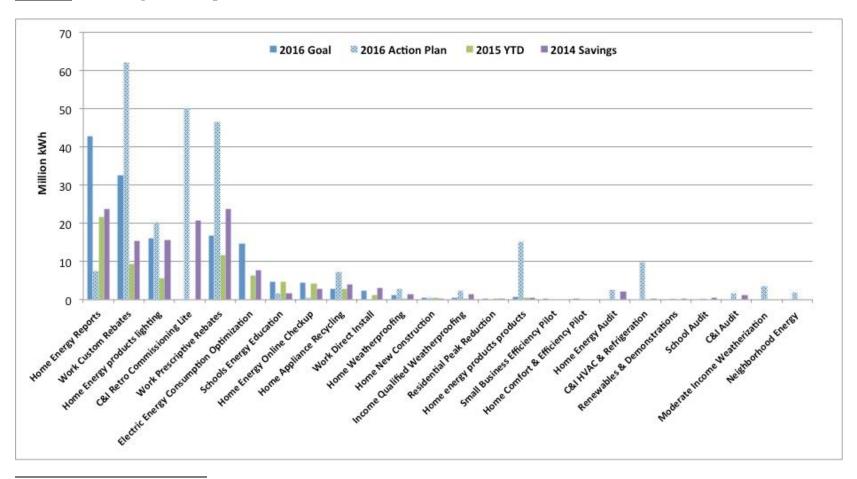

https://myweb.in.gov/IURC/eds/Modules/Ecms/Cases/Docketed Cases/ViewDocument.a spx?DocID=0900b631801a1dfc (CAC Administrative Notice Exhibit 3).

Chart 2. I&M Program Comparison 2014-2016<sup>16</sup>

<sup>&</sup>lt;sup>16</sup> I&M Data Request Response to CAC 4-01. I and M DSM EE Program Score Card – EMV December 3.16.15.xlsx (<u>Exhibit NM-4</u>); I and M DSM EE Program Scorecard October 12.08.15.xlsx (<u>Exhibit NM-3</u>); I&M Data Request Response to CAC 1-06 Final Report – Updated Action Plan.pdf (<u>Exhibit NM-2</u>); I&M Witness Walters Testimony, Attachment JCW-2. Please note that 2015 year-to-date (YTD) savings are savings up to October 2016, the latest data available.

Table 3. I&M EE Program Impacts and Savings as a Percent of Sales 17,18

| Table 3. I&M EE Program Impacts and Savings as a Percent of Sales 17,18 |       |           |      |           |      |           |                  |           |  |
|-------------------------------------------------------------------------|-------|-----------|------|-----------|------|-----------|------------------|-----------|--|
|                                                                         | 2014  | Savings   | 201  | 5 YTD     | 201  | 6 Goal    | 2016 Action Plan |           |  |
|                                                                         |       | %         |      | %         |      | %         |                  | %         |  |
|                                                                         | GWh   | Portfolio | GWh  | Portfolio | GWh  | Portfolio | GWh              | Portfolio |  |
|                                                                         |       | Savings   |      | Savings   |      | Savings   |                  | Savings   |  |
| Home Energy                                                             | 24    | 19%       | 22   | 31%       | 43   | 30%       | 8                | 3%        |  |
| Reports                                                                 |       |           |      |           |      |           |                  |           |  |
| Work Custom                                                             | 15    | 12%       | 9    | 13%       | 33   | 23%       | 62               | 26%       |  |
| Rebates                                                                 |       |           |      |           |      |           |                  |           |  |
| Home Energy                                                             | 16    | 12%       | 6    | 8%        | 16   | 11%       | 20               | 9%        |  |
| Products Lighting <sup>19</sup>                                         |       | 101       |      |           |      | 10/       |                  |           |  |
| Home Energy Products                                                    | 1     | <1%       | <1   | 1%        | 1    | 1%        | 15               | 6%        |  |
| Products                                                                | 2.4   | 100/      | 10   | 1.70/     | 1.7  | 120/      | 47               | 200/      |  |
| Work Prescriptive                                                       | 24    | 19%       | 12   | 17%       | 17   | 12%       | 47               | 20%       |  |
| Rebates                                                                 | 0     | 60/       | (    | 00/       | 1.5  | 100/      | 0                | 00/       |  |
| EECO                                                                    | 8     | 6%        | 6    | 9%        | 15   | 10%       | 0                | 0%        |  |
| Schools Energy                                                          | 2     | 1%        | 5    | 7%        | 5    | 3%        | 2                | 1%        |  |
| Education                                                               |       |           |      |           |      |           |                  |           |  |
| Home Energy Online                                                      | 3     | 2%        | 4    | 6%        | 4    | 3%        | <1               | <1%       |  |
| Checkup                                                                 | 4     | 20/       |      | 10/       | 2    | 20/       |                  | 20/       |  |
| Home Appliance                                                          | 4     | 3%        | 3    | 4%        | 3    | 2%        | 7                | 3%        |  |
| Recycling                                                               | 2     | 20/       | 1    | 20/       | 2    | 20/       | NT 4             | CC 1      |  |
| Work Direct Install                                                     | 3     | 2%        | 1    | 2%        | 2    | 2%        |                  | ffered    |  |
| Home                                                                    | 1     | 1%        | <1   | <1%       | 1    | 1%        | 3                | 1%        |  |
| Weatherproofing                                                         |       |           |      |           |      |           |                  |           |  |
| Home New                                                                | <1    | <1%       | <1   | 1%        | 1    | <1%       | <1               | <1%       |  |
| Construction                                                            | 2     | 10/       | -1   | -10/      | 1    | -10/      | 2                | 10/       |  |
| Income Qualified                                                        | 2     | 1%        | <1   | <1%       | 1    | <1%       | 2                | 1%        |  |
| Weatherproofing Res. Peak Reduction                                     | 0     | 0%        | -1   | <10/      | -21  | <1%       | 0                | 00/       |  |
|                                                                         | 0     | 0%        | <1   | <1%       | <1   |           | 0                | 0%        |  |
| Home Comfort and                                                        |       |           |      |           | <1   | <1%       | Not o            | ffered    |  |
| Efficiency Pilot                                                        |       |           |      |           |      | 10.       |                  |           |  |
| Small Business                                                          | 3.7 4 | CC 1      |      |           | <1   | <1%       |                  |           |  |
| Efficiency Pilot                                                        | Not   | offered   |      |           |      |           | 2                | 10/       |  |
| Res. Neighborhoods                                                      |       |           |      |           |      |           | 2                | 1%        |  |
| Moderate Income                                                         |       |           |      |           |      |           | 4                | 2%        |  |
| Weatherization                                                          |       | 1         |      |           |      |           |                  |           |  |
| Home Energy Audit                                                       | 2     | 2%        | Not  | offered   |      |           | <1               | 1%        |  |
| C&I Retro                                                               | 21    | 16%       | 1,00 |           | Not  | offered   | 50               | 21%       |  |
| Commissioning Lite                                                      |       |           |      |           | 1101 | oniorea   |                  |           |  |
| C&I HVAC                                                                | <1    | <1%       |      |           |      |           | 10               | 4%        |  |
| Refrigeration                                                           |       |           |      |           |      |           |                  |           |  |
| Renewables &                                                            | <1    | <1%       |      |           |      |           | <1               | <1%       |  |
| Demonstrations                                                          |       |           |      |           |      |           |                  |           |  |
| School Audit                                                            | 1     | <1%       |      |           |      |           | <1               | <1%       |  |
| C&I Audit                                                               | 1     | 1%        |      |           |      |           | 2                | 1%        |  |

17

18

19

20

21

A.

| C&I Peak Reduction | <1  | <1%  |    |      |     |      | <1  | <1%  |
|--------------------|-----|------|----|------|-----|------|-----|------|
| Total              | 127 | 100% | 69 | 100% | 141 | 100% | 237 | 100% |