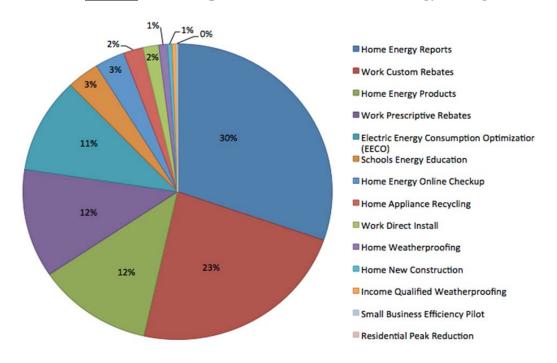

Chart 1. I&M Proposed 2016 DSM/EE Plan Energy Savings

- Q. How much energy does I&M propose saving in its 2016 Plan, and how does that compare to the former Energy Efficiency Resource Standard ("EERS") established by the IURC's December 9, 2009 Order?
- A. I&M proposes saving 141 gigawatt-hours in 2016, as shown in <u>Table 2</u>. I&M's proposed goal is lower than both the I&M Updated Action Plan for Electric Demand Side Management (DSM) Programs: Final Report<sup>10</sup> ("Action Plan") and the former EERS. This is not reasonable and not in the public interest to leave cost effective energy efficiency on the table. I&M's portfolio is dominated by its Home Energy Report and Work Custom Rebates programs, as shown above in <u>Chart 1</u>, which is becoming a concerning trend as shown in <u>Chart 2</u>, below.

Table 3. I&M EE Program Impacts and Savings as a Percent of Sales 17,18

| Table 3. I&M EE Program Impacts and Savings as a Percent of Sales 17,18 |       |           |      |           |      |           |                  |           |  |
|-------------------------------------------------------------------------|-------|-----------|------|-----------|------|-----------|------------------|-----------|--|
|                                                                         | 2014  | Savings   | 201  | 5 YTD     | 201  | 6 Goal    | 2016 Action Plan |           |  |
|                                                                         |       | %         |      | %         |      | %         |                  | %         |  |
|                                                                         | GWh   | Portfolio | GWh  | Portfolio | GWh  | Portfolio | GWh              | Portfolio |  |
|                                                                         |       | Savings   |      | Savings   |      | Savings   |                  | Savings   |  |
| Home Energy                                                             | 24    | 19%       | 22   | 31%       | 43   | 30%       | 8                | 3%        |  |
| Reports                                                                 |       |           |      |           |      |           |                  |           |  |
| Work Custom                                                             | 15    | 12%       | 9    | 13%       | 33   | 23%       | 62               | 26%       |  |
| Rebates                                                                 |       |           |      |           |      |           |                  |           |  |
| Home Energy                                                             | 16    | 12%       | 6    | 8%        | 16   | 11%       | 20               | 9%        |  |
| Products Lighting <sup>19</sup>                                         |       | 101       |      |           |      | 10/       |                  |           |  |
| Home Energy Products                                                    | 1     | <1%       | <1   | 1%        | 1    | 1%        | 15               | 6%        |  |
| Products                                                                | 2.4   | 100/      | 10   | 1.70/     | 1.7  | 120/      | 47               | 200/      |  |
| Work Prescriptive                                                       | 24    | 19%       | 12   | 17%       | 17   | 12%       | 47               | 20%       |  |
| Rebates                                                                 | 0     | 60/       | (    | 00/       | 1.5  | 100/      | 0                | 00/       |  |
| EECO                                                                    | 8     | 6%        | 6    | 9%        | 15   | 10%       | 0                | 0%        |  |
| Schools Energy                                                          | 2     | 1%        | 5    | 7%        | 5    | 3%        | 2                | 1%        |  |
| Education                                                               |       |           |      |           |      |           |                  |           |  |
| Home Energy Online                                                      | 3     | 2%        | 4    | 6%        | 4    | 3%        | <1               | <1%       |  |
| Checkup                                                                 | 4     | 20/       |      | 10/       | 2    | 20/       |                  | 20/       |  |
| Home Appliance                                                          | 4     | 3%        | 3    | 4%        | 3    | 2%        | 7                | 3%        |  |
| Recycling                                                               | 2     | 20/       | 1    | 20/       | 2    | 20/       | NT 4             | CC 1      |  |
| Work Direct Install                                                     | 3     | 2%        | 1    | 2%        | 2    | 2%        |                  | ffered    |  |
| Home                                                                    | 1     | 1%        | <1   | <1%       | 1    | 1%        | 3                | 1%        |  |
| Weatherproofing                                                         |       |           |      |           |      |           |                  |           |  |
| Home New                                                                | <1    | <1%       | <1   | 1%        | 1    | <1%       | <1               | <1%       |  |
| Construction                                                            | 2     | 10/       | -1   | -10/      | 1    | -10/      | 2                | 10/       |  |
| Income Qualified                                                        | 2     | 1%        | <1   | <1%       | 1    | <1%       | 2                | 1%        |  |
| Weatherproofing Res. Peak Reduction                                     | 0     | 0%        | -1   | <10/      | -21  | <1%       | 0                | 00/       |  |
|                                                                         | 0     | 0%        | <1   | <1%       | <1   |           | 0                | 0%        |  |
| Home Comfort and                                                        |       |           |      |           | <1   | <1%       | Not o            | ffered    |  |
| Efficiency Pilot                                                        |       |           |      |           |      | 10.       |                  |           |  |
| Small Business                                                          | 3.7 4 | CC 1      |      |           | <1   | <1%       |                  |           |  |
| Efficiency Pilot                                                        | Not   | offered   |      |           |      |           | 2                | 10/       |  |
| Res. Neighborhoods                                                      |       |           |      |           |      |           | 2                | 1%        |  |
| Moderate Income                                                         |       |           |      |           |      |           | 4                | 2%        |  |
| Weatherization                                                          |       | 1         |      |           |      |           |                  |           |  |
| Home Energy Audit                                                       | 2     | 2%        | Not  | offered   |      |           | <1               | 1%        |  |
| C&I Retro                                                               | 21    | 16%       | 1,00 |           | Not  | offered   | 50               | 21%       |  |
| Commissioning Lite                                                      |       |           |      |           | 1101 | oniorea   |                  |           |  |
| C&I HVAC                                                                | <1    | <1%       |      |           |      |           | 10               | 4%        |  |
| Refrigeration                                                           |       |           |      |           |      |           |                  |           |  |
| Renewables &                                                            | <1    | <1%       |      |           |      |           | <1               | <1%       |  |
| Demonstrations                                                          |       |           |      |           |      |           |                  |           |  |
| School Audit                                                            | 1     | <1%       |      |           |      |           | <1               | <1%       |  |
| C&I Audit                                                               | 1     | 1%        |      |           |      |           | 2                | 1%        |  |