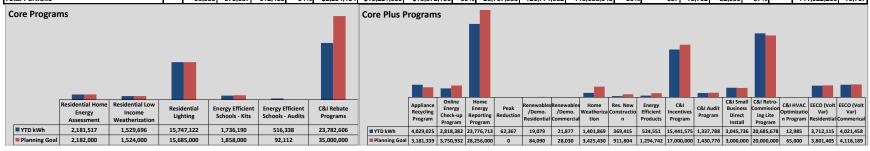

Chart 1. I&M Proposed 2016 DSM/EE Plan Energy Savings

- Q. How much energy does I&M propose saving in its 2016 Plan, and how does that compare to the former Energy Efficiency Resource Standard ("EERS") established by the IURC's December 9, 2009 Order?
- A. I&M proposes saving 141 gigawatt-hours in 2016, as shown in <u>Table 2</u>. I&M's proposed goal is lower than both the I&M Updated Action Plan for Electric Demand Side Management (DSM) Programs: Final Report<sup>10</sup> ("Action Plan") and the former EERS. This is not reasonable and not in the public interest to leave cost effective energy efficiency on the table. I&M's portfolio is dominated by its Home Energy Report and Work Custom Rebates programs, as shown above in <u>Chart 1</u>, which is becoming a concerning trend as shown in <u>Chart 2</u>, below.

#### Q. How does I&M's 2016 goal compare to its 2015 goal?

A. I&M's 2016 goal is lower than the 2015 goal. I&M has eliminated six programs from its portfolio since 2014, and is concentrating more and more of its savings into fewer programs, such as the Home Energy Report program and Work 5 Custom Rebates program. This is concerning because, for example, I&M is 6 proposing to halve the energy efficiency goal for its residential low income 7 program, and double the Home Energy Reports program from 2015-2016. I will discuss this in more detail below. Shifting the majority of the portfolio savings into a few programs may not provide robust energy efficiency opportunities to all 10 of I&M's customers, and may create a very cost-effective but unreasonably unbalanced portfolio that is not in the public's interest.

https://myweb.in.gov/IURC/eds/Modules/Ecms/Cases/Docketed Cases/ViewDocument.a spx?DocID=0900b631801a1dfc (CAC Administrative Notice Exhibit 3).

Chart 2. I&M Program Comparison 2014-2016<sup>16</sup>

<sup>&</sup>lt;sup>16</sup> I&M Data Request Response to CAC 4-01. I and M DSM EE Program Score Card – EMV December 3.16.15.xlsx (<u>Exhibit NM-4</u>); I and M DSM EE Program Scorecard October 12.08.15.xlsx (<u>Exhibit NM-3</u>); I&M Data Request Response to CAC 1-06 Final Report – Updated Action Plan.pdf (<u>Exhibit NM-2</u>); I&M Witness Walters Testimony, Attachment JCW-2. Please note that 2015 year-to-date (YTD) savings are savings up to October 2016, the latest data available.