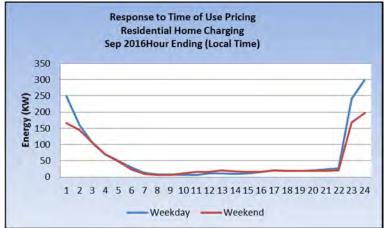

### **III.** Residential Home Charging Station Installations:

### A. Summary

NIPSCO launched its *IN-Charge Electric Vehicle Program* – "At Home" to the public on April 2, 2012 with a focus on promoting the adoption of electric vehicles in the residential sector. During the third quarter of Program Year 5 (8/1/16 – 10/31/16), NIPSCO received no additional requests to enroll in the program, leaving the total requests at 382. In addition, no new residential home chargers have been installed during the third quarter of Program Year 5 leaving the total number of customers with completed installations at 250.