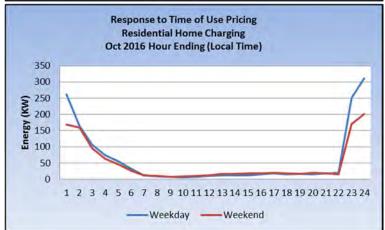

### **III.** Residential Home Charging Station Installations:

### A. Summary

NIPSCO launched its *IN-Charge Electric Vehicle Program* – "At Home" to the public on April 2, 2012 with a focus on promoting the adoption of electric vehicles in the residential sector. During the third quarter of Program Year 5 (8/1/16 – 10/31/16), NIPSCO received no additional requests to enroll in the program, leaving the total requests at 382. In addition, no new residential home chargers have been installed during the third quarter of Program Year 5 leaving the total number of customers with completed installations at 250.