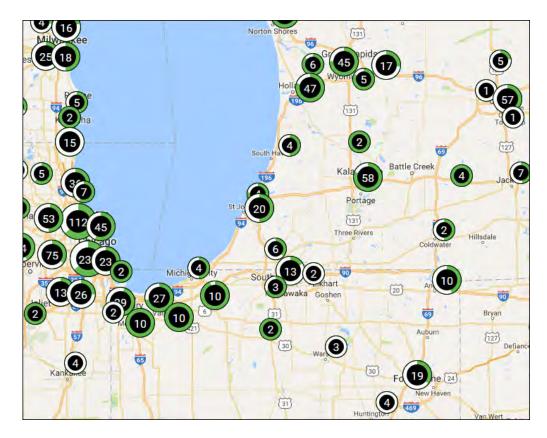

# C. Approximate Location of Known Residential Plug-in Electric Vehicles in NIPSCO's Electric Service Territory