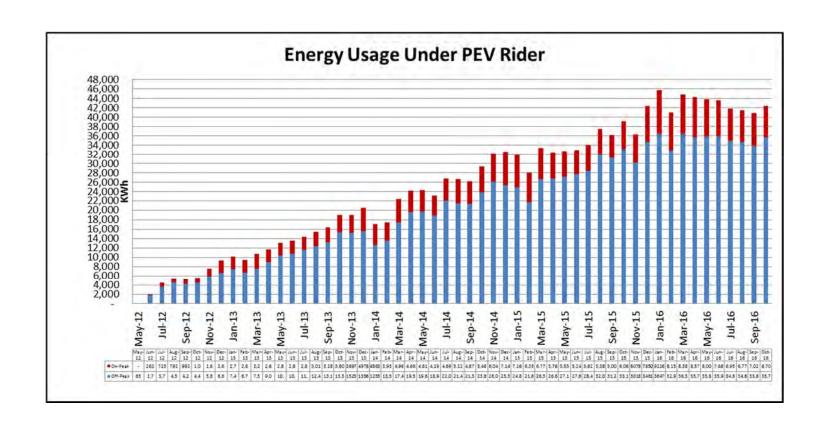

Since the launch of the IN-Charge Electric Vehicle Program on April 2, 2012, NIPSCO has become aware of 292 additional residential EV locations within Northern Indiana. The information regarding EV locations along with additional information regarding associated charging activity at each location provides NIPSCO with valuable information regarding the load on distribution transformers.