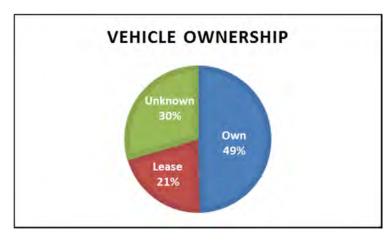

| 9   |  |  |  |  |  |
|                                                                                        | Decided Not to proceed                                  | 89  |  |  |  |  |  |
|                                                                                        | Customer Not Qualified                                  | 33  |  |  |  |  |  |
|                                                                                        | Waiting on NIPSCO                                       | 0   |  |  |  |  |  |
| Total Requests to Enroll                                                               |                                                         | 382 |  |  |  |  |  |

## B. Statistical Data for Completed Installations - As of October 31, 2016



















# C. Location of Residential Home EV Charging Station Installations within NIPSCO's Electric Service Territory

|       |                | Res      | sidential Home C    | harging Sta        | tion Installation                                          | on                   |                         | Ve                               | hicle Profile                  |                                      |
|-------|----------------|----------|---------------------|--------------------|------------------------------------------------------------|----------------------|-------------------------|----------------------------------|--------------------------------|--------------------------------------|
| Count | City           | County   | Type of<br>Charger  | Cost of<br>Charger