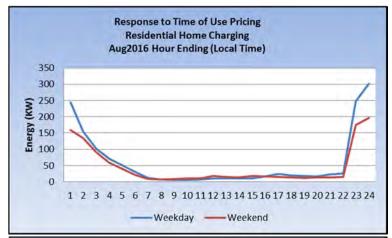

On August 5, 2016 NIPSCO requested a modification of its EV Program to provide that participants of record as of January 31, 2017 would be subject to an energy charge of \$0.070894 per kilowatt hour for all kilowatt hours used per month in the PEV Off-Peak Hours, plus all applicable Riders as shown on Appendix A (Riders 770, 771, 772, 774, 783, 786, 787 and 788), for a period of 23 months. Under this proposal, the EV Program would expire on December 31, 2018. NIPSCO also requested approval of necessary tariff changes to effectuate approval of the modification to the EV Program. The request is currently pending before the Commission. No new customers were enrolled in the EV Program during Quarter 3 of Program Year 5.