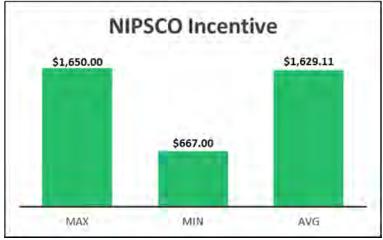

Approximately two months after Commission approval, on April 2, 2012, NIPSCO launched its IN-Charge Electric Vehicle Program – "At Home." As of October 31, 2016, NIPSCO had received 382 customer enrollment requests. NIPSCO has provided 250 customers with the incentive towards the home charging station, so therefore the home charging station incentive has been closed for new customers. Estimates for installation costs, including the cost of a home EV charger, ranged from \$667 to \$6,325 with an average of \$2,062. The average incentive amount used by customers with completed installations was \$1,629.

<sup>&</sup>lt;sup>1</sup> Under the extended EV program, the incentive of up to \$1,650 per customer was to continue for a period through January 31, 2017 or until such time as the funds set out in Rider 685 have been exhausted, whichever occurs earlier.