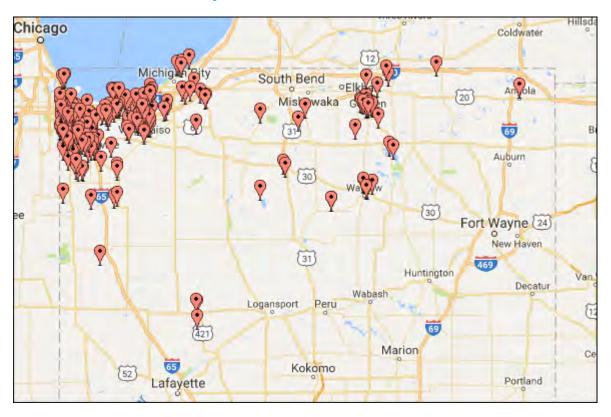

# C. Approximate Location of Known Residential Plug-in Electric Vehicles in NIPSCO's Electric Service Territory

Since the launch of the IN-Charge Electric Vehicle Program on April 2, 2012, NIPSCO has become aware of 292 additional residential EV locations within Northern Indiana. The information regarding EV locations along with additional information regarding associated charging activity at each location provides NIPSCO with valuable information regarding the load on distribution transformers.

### A. Summary

Before the launch of NIPSCO's IN-Charge Program, NIPSCO was aware of only two residential EV locations and had a general idea of the location of approximately 19 EV fleet charging locations.