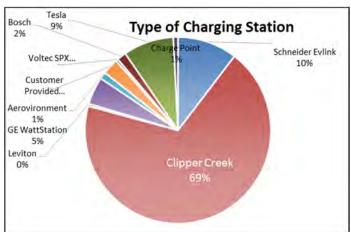

| 9   |  |  |  |  |  |
|                                                                                        | Decided Not to proceed                                  | 89  |  |  |  |  |  |
|                                                                                        | Customer Not Qualified                                  | 33  |  |  |  |  |  |
|                                                                                        | Waiting on NIPSCO                                       | 0   |  |  |  |  |  |
| Total Requests to Enroll                                                               |                                                         | 382 |  |  |  |  |  |

## B. Statistical Data for Completed Installations - As of October 31, 2016



















# C. Location of Residential Home EV Charging Station Installations within NIPSCO's Electric Service Territory

|       |                | Res      | sidential Home C    | harging Sta        | tion Installation                                          | on                   |                         | Ve                               | hicle Profile                  |                                      |
|-------|----------------|----------|---------------------|--------------------|------------------------------------------------------------|----------------------|-------------------------|----------------------------------|--------------------------------|--------------------------------------|
| Count | City           | County   | Type of<br>Charger  | Cost of<br>Charg