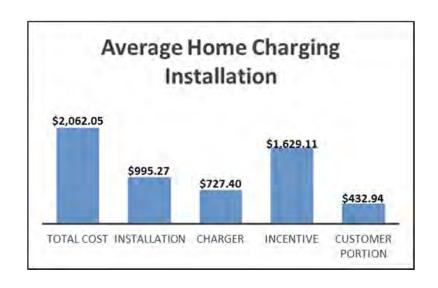

Approximately two months after Commission approval, on April 2, 2012, NIPSCO launched its IN-Charge Electric Vehicle Program – "At Home." As of October 31, 2016, NIPSCO had received 382 customer enrollment requests. NIPSCO has provided 250 customers with the incentive towards the home charging station, so therefore the home charging station incentive has been closed for new customers. Estimates for installation costs, including the cost of a home EV charger, ranged from \$667 to \$6,325 with an average of \$2,062. The average incentive amount used by customers with completed installations was \$1,629.