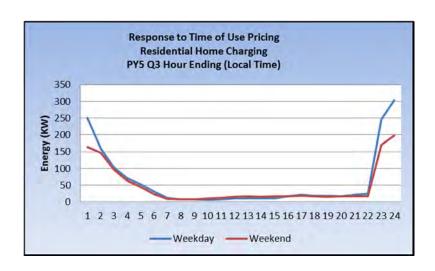

### **III.** Residential Home Charging Station Installations:

### A. Summary

NIPSCO launched its *IN-Charge Electric Vehicle Program* – "At Home" to the public on April 2, 2012 with a focus on promoting the adoption of electric vehicles in the residential sector. During the third quarter of Program Year 5 (8/1/16 – 10/31/16), NIPSCO received no additional requests to enroll in the program, leaving the total requests at 382. In addition, no new residential home chargers have been installed during the third quarter of Program Year 5 leaving the total number of customers with completed installations at 250.