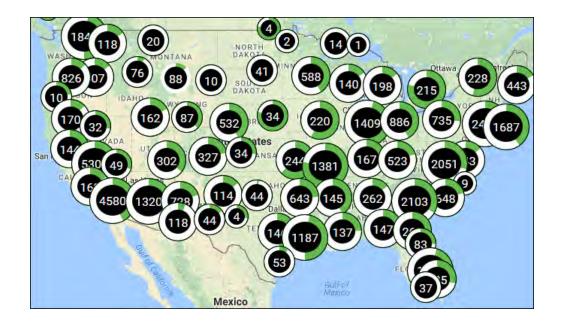

# C. Approximate Location of Known Residential Plug-in Electric Vehicles in NIPSCO's Electric Service Territory

Since the launch of the IN-Charge Electric Vehicle Program on April 2, 2012, NIPSCO has become aware of 292 additional residential EV locations within Northern Indiana. The information regarding EV locations along with additional information regarding associated charging activity at each location provides NIPSCO with valuable information regarding the load on distribution transformers.