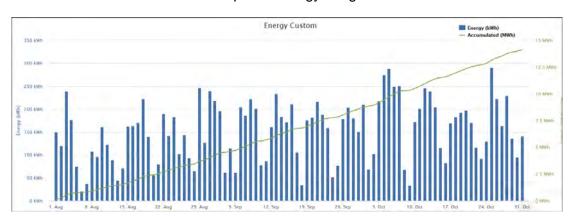

h installation is more complex than the home charging station program, and therefore, it is anticipated that the timeline from application through installation will be as long as 2 to 6 months. Upon completion of a customer site visit, a bid spec for the installation is completed and sent to potential installation contractors to provide quotes. Upon receiving the installation quotes, the customer must go through its internal approval process to proceed with installation. This typically takes several weeks or longer. When these charging stations are operational, the charging stations are added to Section VI of this report. A map of the Phase II Charging location activity is provided below:



Below is summary public charging station information from August 1, 2016 through October 31, 2016



Graph 1: Energy usage

Graph 2: Individual Unique Drivers Plugging in Sessions by Day



Graph 3: Individual Unique Drivers Plugging in Sessions by Week



Graph 4: Individual Unique Drivers Plugging in Sessions by Month