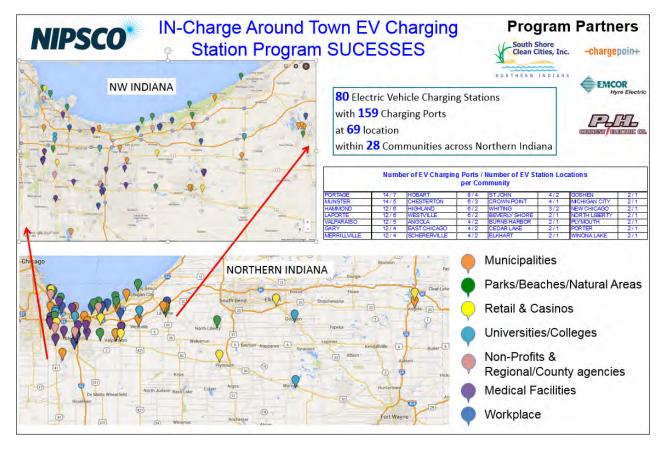

NIPSCO has ten Level 2 charging ports and three Level 1 charging ports at NIPSCO locations in Merrillville (4 L2 & 3 L1), Valparaiso (2 L2), Hammond (2 L2) and Crown Point (2 L2). The Merrillville stations became operational in February 2012 and the other locations in October 2013. The charging stations are connected to the Charge Point network and include capabilities that allow customers to know if the stations are currently in use.