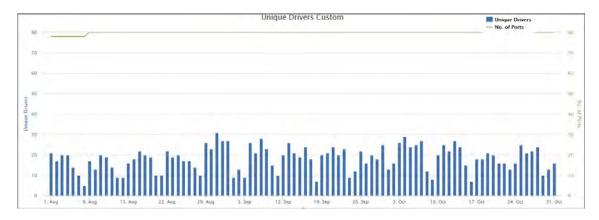

is anticipated that the timeline from application through installation will be as long as 2 to 6 months. Upon completion of a customer site visit, a bid spec for the installation is completed and sent to potential installation contractors to provide quotes. Upon receiving the installation quotes, the customer must go through its internal approval process to proceed with installation. This typically takes several weeks or longer. When these charging stations are operational, the charging stations are added to Section VI of this report. A map of the Phase II Charging location activity is provided below:



Below is summary public charging station information from August 1, 2016 through October 31, 2016



Graph 1: Energy usage

Graph 2: Individual Unique Drivers Plugging in Sessions by Day



Graph 3: Individual Unique Drivers Plugging in Sessions by Week



Graph 4: Individual Unique Drivers Plugging in Sessions by Month