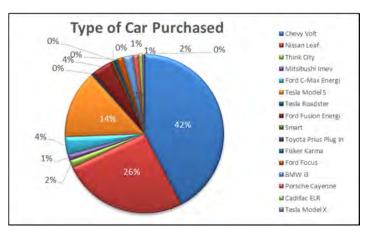

| 9   |  |  |  |  |  |
|                                                                                        | Decided Not to proceed                                  | 89  |  |  |  |  |  |
|                                                                                        | Customer Not Qualified                                  | 33  |  |  |  |  |  |
|                                                                                        | Waiting on NIPSCO                                       | 0   |  |  |  |  |  |
| Total Requests to Enroll                                                               |                                                         | 382 |  |  |  |  |  |

## B. Statistical Data for Completed Installations - As of October 31, 2016



















# C. Location of Residential Home EV Charging Station Installations within NIPSCO's Electric Service Territory

|       |                | Res      | sidential Home C    | harging Sta        | tion Installation                                          | on                   |                         | Ve                               | hicle Profile                  |                                      |
|-------|----------------|----------|---------------------|--------------------|------------------------------------------------------------|----------------------|-------------------------|----------------------------------|--------------------------------|--------------------------------------|
| Count | City           | County   | Type of<br>Charger  | Cost of<br>Cha