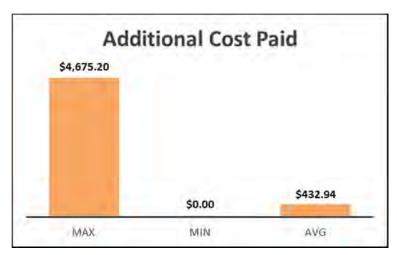

Approximately two months after Commission approval, on April 2, 2012, NIPSCO launched its IN-Charge Electric Vehicle Program – "At Home." As of October 31, 2016, NIPSCO had received 382 customer enrollment requests. NIPSCO has provided 250 customers with the incentive towards the home charging station, so therefore the home charging station incentive has been closed for new customers. Estimates for installation costs, including the cost of a home EV charger, ranged from \$667 to \$6,325 with an average of \$2,062. The average incentive amount used by customers with completed installations was \$1,629.