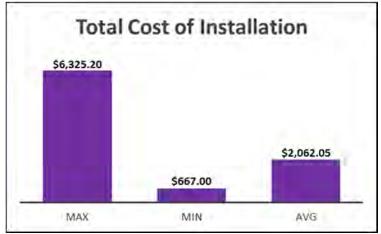

Approximately two months after Commission approval, on April 2, 2012, NIPSCO launched its IN-Charge Electric Vehicle Program – "At Home." As of October 31, 2016, NIPSCO had received 382 customer enrollment requests. NIPSCO has provided 250 customers with the incentive towards the home charging station, so therefore the home charging station incentive has been closed for new customers. Estimates for installation costs, including the cost of a home EV charger, ranged from \$667 to \$6,325 with an average of \$2,062. The average incentive amount used by customers with completed installations was \$1,629.