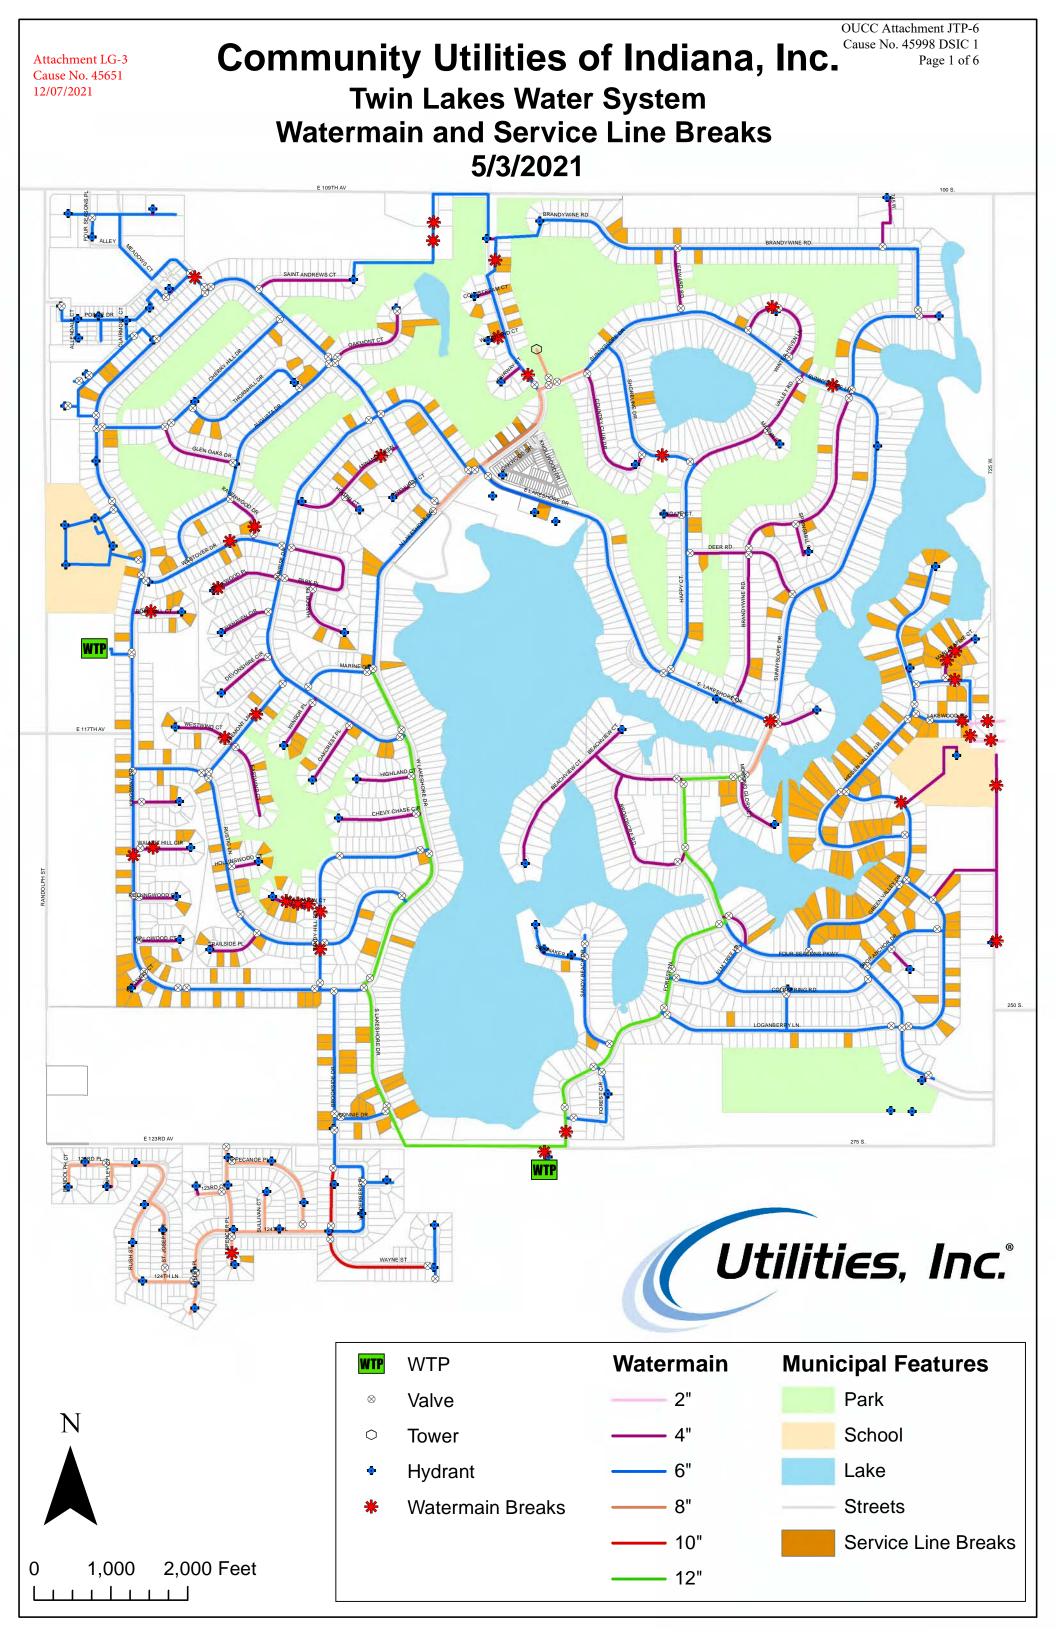

A: In Cause No. 45651, CUII witness Loren Grosvenor included a map of service line
 breaks and replacement/repairs and cost estimates for water main and service line
 projects in Attachments LG-3 and LG-4. *See* Attachment JTP-6. In response to
 discovery, Petitioner reported that CUII had historically completed full service line

Water service disruptions are caused by both water main breaks and service line breaks between the main and the customer's water meter. As shown in the attached map of water service disruptions (attachment "Twin Lakes Watermain Breaks v3"), service line leaks tend to be the most significant issue. The cause of these service line leaks and breaks are failures in the original polyurethane lines that are now brittle and breaking. Broken service lines also appear to be the main contributors to our known water loss.