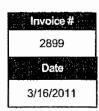

| 1        |    | by Central Sewer & Water. <sup>18</sup> There was no engineering or operational basis to                                                                |
|----------|----|---------------------------------------------------------------------------------------------------------------------------------------------------------|
| 2        |    | replace these service lines again. In this DSIC, CUII reports it replaced these two                                                                     |
| 3        |    | additional service lines again under Project IN - 2023 - TLUI - Watermain/service                                                                       |
| 4        |    | line replacements, CP 2023123. <sup>19</sup> During replacement, the contractor and engineer                                                            |
| 5        |    | should have detected the polyethylene lines had already been replaced with copper                                                                       |
| 6        |    | service lines.                                                                                                                                          |
| 7<br>8   | Q: | What are the addresses for these previously reported replaced water service lines that were again replaced in Cause No. 45651?                          |
| 9        | A: | These addresses are as follows:                                                                                                                         |
| 10<br>11 |    | 1993 Hidden Valley Drive - 18 ft. service line B-Box and curb stop already replaced on 07/28/14 - See CS&W Invoice 3817, 07/30/14, \$2,725.32.          |
| 12<br>13 |    | 2062 Hidden Valley Drive - 55 ft. service line, B-Box and curb stop already replaced on 07/06/11 - See CS&W Invoice 2992, 07/21/11, \$2,550.50.         |
| 14<br>15 |    | 2130 Hidden Valley Drive - 52 ft, service line, B-Box and curb stop already replaced on 07/20/15 - See CS&W Invoice 4077, 08/03/15, \$4,718.32.         |
| 16<br>17 |    | 4031 and 4032 Walnut Hill Circle - 60 ft. service line, B-Box and curb stop already replaced on 08/07/15 - See CS&W Invoice 4092, 08/07/15, \$5,677.32. |
| 18<br>19 |    | 3359 and 3360 Wallhaven Ct. – 19 ft. service line B-Box and curb stop already replaced on 4/20/16- See CS&W Invoice 4240, 05/11/16, \$3,292.82.         |
| 20       | Q: | What was the service line replacement cost for these five services?                                                                                     |
| 21       | A: | CUII does not identify the costs for each individual service line. I estimate the total                                                                 |
| 22       |    | cost for the three Hidden Valley Drive service lines is \$38,000 based on 123 feet                                                                      |
| 23       |    | combined service line length that I measured from the design drawings and the pro-                                                                      |