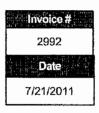

| 1        |    | by Central Sewer & Water. <sup>18</sup> There was no engineering or operational basis to                                                                |
|----------|----|---------------------------------------------------------------------------------------------------------------------------------------------------------|
| 2        |    | replace these service lines again. In this DSIC, CUII reports it replaced these two                                                                     |
| 3        |    | additional service lines again under Project IN - 2023 - TLUI - Watermain/service                                                                       |
| 4        |    | line replacements, CP 2023123. <sup>19</sup> During replacement, the contractor and engineer                                                            |
| 5        |    | should have detected the polyethylene lines had already been replaced with copper                                                                       |
| 6        |    | service lines.                                                                                                                                          |
| 7<br>8   | Q: | What are the addresses for these previously reported replaced water service lines that were again replaced in Cause No. 45651?                          |
| 9        | A: | These addresses are as follows:                                                                                                                         |
| 10<br>11 |    | 1993 Hidden Valley Drive - 18 ft. service line B-Box and curb stop already replaced on 07/28/14 - See CS&W Invoice 3817, 07/30/14, \$2,725.32.          |
| 12<br>13 |    | 2062 Hidden Valley Drive - 55 ft. service line, B-Box and curb stop already replaced on 07/06/11 - See CS&W Invoice 2992, 07/21/11, \$2,550.50.         |
| 14<br>15 |    | 2130 Hidden Valley Drive - 52 ft, service line, B-Box and curb stop already replaced on 07/20/15 - See CS&W Invoice 4077, 08/03/15, \$4,718.32.         |
| 16<br>17 |    | 4031 and 4032 Walnut Hill Circle - 60 ft. service line, B-Box and curb stop already replaced on 08/07/15 - See CS&W Invoice 4092, 08/07/15, \$5,677.32. |
| 18<br>19 |    | 3359 and 3360 Wallhaven Ct. – 19 ft. service line B-Box and curb stop already replaced on 4/20/16- See CS&W Invoice 4240, 05/11/16, \$3,292.82.         |
| 20       | Q: | What was the service line replacement cost for these five services?                                                                                     |
| 21       | A: | CUII does not identify the costs for each individual service line. I estimate the total                                                                 |
| 22       |    | cost for the three Hidden Valley Drive service lines is \$38,000 based on 123 feet                                                                      |
| 23       |    | combined service line length that I measured from the design drawings and the pro-                                                                      |