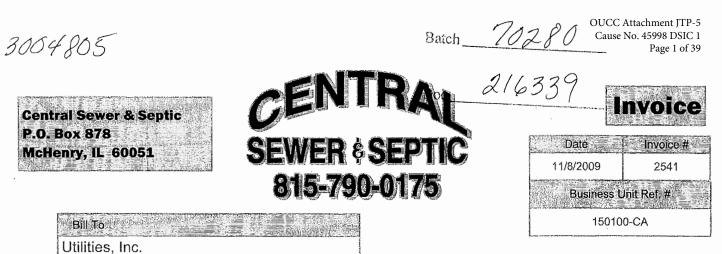

#### 1 **O**: Historically, what has Petitioner paid to replace service lines? 2 A: Based on invoices from Central Sewer & Water in Cause No. 44724, Twin Lakes 3 division paid an average of \$69 per foot to install new copper service lines from 2009 to 2016 or \$3,500 per service line. Replacement typically included 50 LF of 4 5 new 1-inch copper service line, new curb stops, and new curb boxes (also known 6 as Buffalo boxes or B-boxes). These costs did not include lawn restoration which 7 was performed by a separate contractor. I tabulated historical service line 8 replacement costs in Attachment JTP-4, and I provide the Central Sewer & Water 9 invoices in Attachment JTP-5 for service line work at Twin Lakes. 10 **O**: What cost has Petitioner paid recently to replace service lines? 11 Most service line replacements have been completed in conjunction with water A: 12 main replacements, making it difficult to determine a separate service line 13 replacement cost. However, Petitioner reported that it replaced 850 LF of only 14 service lines for 30 services along Hidden Valley Drive in Project 2021 - IN - TLUI 15 - Watermain and service lines, CP 2021262. Petitioner reported the replacement 16 cost was \$262,512 (includes a \$14,345 adjustment) averaging \$8,750 per service 17 line or \$309 per LF. This is 2.5 times my calculated 2009 to 2016 average service 18 line replacement cost (unadjusted for inflation). 19 **Q**: How many service lines have been repaired or replaced along Hidden Valley