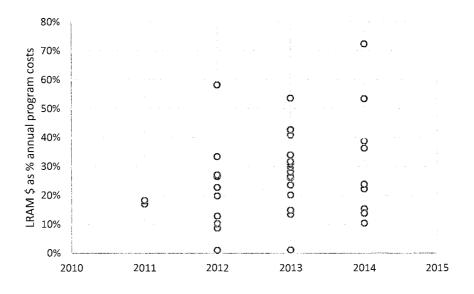

on costs and notes that in addition to fuel, they can include purchased power expenses, operation and maintenance costs, and transmission expenses. These too can vary by utility and region.

A variety of factors can influence lost revenue calculations, both in terms of a utility's overall fixed and marginal costs and in terms of the choices regulators make in designing the lost revenue calculation. Many states include separate LRAM calculations for each rate class. Some states factor in peak demand reductions in addition to changes in overall energy consumption.

Perhaps more telling is the comparison of a utility's program costs to the amount of lost revenue it claims each year. Figure 6 shows how the LRAM dollars recovered annually by electric utilities compare to annual program costs.



Figure 6. Lost revenue dollars eligible for recovery as a percentage of electricity efficiency program expenditures

Among the electric utilities we surveyed, LRAM dollars as a percentage of program costs varied widely. At the low end, dollars collected for lost revenue were equivalent to only about 1% of electricity efficiency program costs in a given year.<sup>10</sup> Median recovery was 25% of annual program costs. However, for one utility surveyed, lost revenues recovered were equivalent to more than 70% of program costs. It is likely that in such cases, several years of recovery were rolled into a single rate case. Thus, the LRAM dollars reported were not completely tied to a single year of efficiency programs, but rather accrued due to savings achieved over multiple years.

#### T