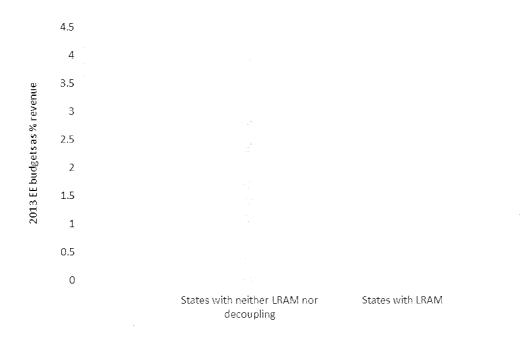

terns of performance vary across many states under different policy conditions.

Due to a small sample size, we were limited in our analysis and relied on data visualization to make inferences. To begin, we compared states that had an LRAM policy in place for at least one utility in 2013 with states that had no LRAM or decoupling policy in place. (States with decoupling were excluded for the first analysis because decoupling is intended to address the same issue as LRAM.) No clear pattern emerges when comparing efficiency budgets between these two groups of states. While the spread between maximum and minimum budgets is larger for states with no revenue adjustment mechanism, median budgets are about the same (0.85% and 0.95%). Figure 9 shows efficiency budgets for these groups of states.



Figure 9. Efficiency budgets in states with LRAM compared with states having no revenue adjustment mechanism

Figure 10 shows 2013 savings data for this same set of states. Median statewide electricity savings for states with LRAM was 0.55% in 2013, compared with median savings of 0.3% in states with no revenue adjustment mechanism.



Figure 10. Electricity savings in states with LRAM compared with states having no revenue adjustment mechanism

We then compared states with LRAM against states with at least one electric utility decoupled. Figure 11 shows 2013 electricity efficiency budgets for these states.<sup>12</sup>



Figure 11. Electricity efficiency budgets in states with LRAM compared with states that have decoupling

Here, we do see some difference between spending in states wit