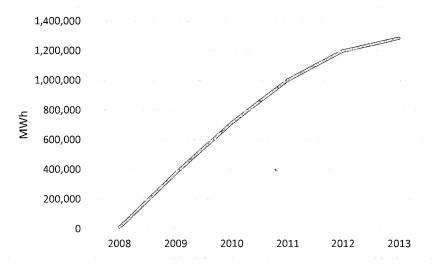

etermined using net savings.

## **Other Relevant Regulatory Features**

Michigan adopted an EERS in 2008 with the passage of the Clean, Renewable, and Efficient Energy Act (PA 295). The EERS has both electric and gas savings targets that increase annually. The Michigan Public Service Commission previously approved decoupling for the state's two largest investor-owned electric utilities, Consumers Energy and DTE Energy, but the ruling was overturned by the state appellate court. Natural gas companies in Michigan have implemented a decoupled rate structure as natural gas distribution companies were not affected by the appellate ruling overturning electric decoupling.

## **Energy Savings Outcomes**

Figure A6 illustrates the increase in Michigan electric energy efficiency program savings.



Figure A6. Michigan energy efficiency savings 2008–2013. Source: ACEEE State Scorecard 2009–2014.

## **Financial Outcomes**

Table A9 shows 2012-2013 Michigan performance incentives and savings.

| Company   | Incentive           | Fuel     | Program cost | Total annual<br>energy savings | PI as<br>percentage<br>of program<br>cost |
|-----------|---------------------|----------|--------------|--------------------------------|-------------------------------------------|
|           |                     |          | 2013         |                                |                                           |
| Consumers | \$17,530,000        | Gas      | \$47,776,949 | 2,173,124 MCF                  | 15.00%                                    |
| Energy    | \$17,550,000 -      | Electric