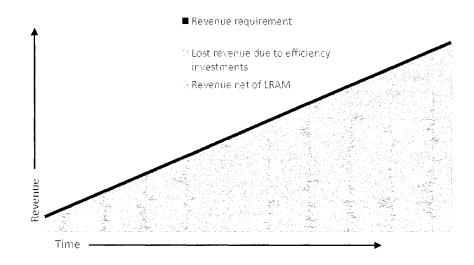

ency programs, or anything else. Decoupling is in place in about half of the states for electric or natural gas utilities or both (Morgan 2013).<sup>1</sup>

As an alternative to decoupling, many states have opted to address the throughput incentive with a different regulatory tool – a *lost revenue adjustment mechanism (LRAM)* or *lost contribution to fixed costs (LCFC)*.<sup>2</sup> Under LRAM, a utility is allowed to recover revenues it has lost, not just due to any cause (as with decoupling) but specifically as a result of energy efficiency programs. Regulators calculate the energy savings associated with the efficiency measures installed. They then allow the utility to recoup the revenues it has lost due to those energy savings. Figure 1 shows how LRAM addresses a revenue shortfall.



Figure 1. Theoretical application of LRAM to address revenue shortfall. A utility's revenue requirement is shown in black. In a traditional utility business model, savings from efficiency investments eliminate potential energy sales, thereby reducing a utility's revenue (shown in green). Under the LRAM approach, a utility calculates these savings and is able to capture lost revenue, shown in blue.

There are key distinctions between LRAM and decoupling. First, LRAM requires a utility to estimate energy savings resulting from efficiency programs over a given time period.<sup>3</sup> Decoupling requires no such estimation because its adjustments are based on actual sales volume (which is easily observable) rather than projected savings. Second, unlike decoupling, LRAM is typically not symm