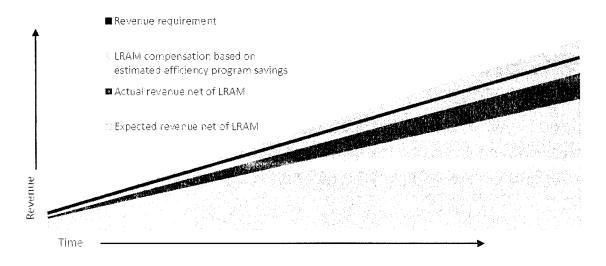

, decoupling results in customer refunds if the utility sells more energy than expected, and surcharges if it sells less. With LRAM, the utility may recover revenues lost due to efficiency programs, but

<sup>&</sup>lt;sup>1</sup> We consider a state to be decoupled when the mechanism is in place for at least one major utility.

<sup>&</sup>lt;sup>2</sup> We use the term LRAM throughout this paper, although there are other names for this mechanism.

<sup>&</sup>lt;sup>3</sup> In practice, states estimate energy savings to varying degrees, with some putting greater focus on evaluated savings than others.

regulators do not make adjustments if the utility sells more energy than predicted in the test year. Figure 2 illustrates the potential for over-earning built into the structure of LRAM.



Figure 2. Potential problem with LRAM if sales are above forecast after energy efficiency programs are enacted. The dark green area is revenue above what was predicted in the test case. By evaluating savings generated through efficiency, utilities are often still able to recover the total amount of lost revenues shown in blue, even the portion above the revenue requirement.

Unlike decoupling, then, LRAM does not completely remove the link between a utility's sales and its revenues. As can be seen in figure 2, a utility could have the incentive to boost sales above the level originally forecast to allow recovery of authorized revenues beyond the revenue requirement. Some states have tried to design LRAM policies to address this issue. For example, in Nevada, utilities are explicitly prev