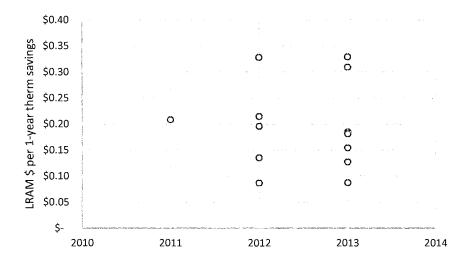

ally integrated, so LRAMs capture generation fixed costs. Other states have distribution-only utilities, so customers are not assessed generation-related fixed costs in LRAMs.
- States also have different limits in place for the time over which a utility may collect LRAM dollars for a given program year. In some cases, regulators were not able to say definitively that LRAM dollars were associated with a particular year's programs. In such situations, it is possible that recovery is also associated with additional savings from previous programs, making recovery amounts seem artificially high in comparison with energy savings.

Figure 5 shows eligible dollars for recovery of lost revenues associated with natural gas efficiency programs. LRAM dollars are normalized over natural gas savings.



Figure 5. Lost revenue adjustment dollars recovered per therm savings for natural gas efficiency programs. Savings are annual one-year program savings. Data supplied by state public utility commissions.

As with LRAM dollars associated with electricity efficiency programs, we see notable variation in LRAM dollars eligible for recovery per unit of natural gas savings. Eligible recovery amounts range from \$0.09 per therm up to \$0.33 per therm, with a median of \$0.19 per therm. Here too, differences in base rates may play a role. The inability to separate total lost revenues to show the amount associated with individual recovery years may also inflate figures.

The range in LRAM dollars per energy unit is dependent on the fixed costs for a given utility, which vary significantly based on