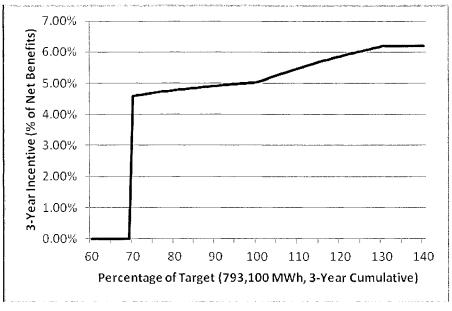

$14.25        | 4.78%            |
| 90       | \$16.50        | 4.92%            |
| 100      | \$18.75        | 5.03%            |
| 110      | \$22.50        | 5.49%            |
| 120      | \$26.25        | 5.87%            |
| 130      | \$30.00        | 6.19%            |
| >130     |                | 6.19%            |

Table A11. Ameren Missouri performance incentive schedule

\* Includes income taxes (i.e., results in revenue requirement without adding income taxes). The performance incentive awarded will be based on percentage of net benefits. The percentages are interpolated linearly between the performance levels. *Source:* Missouri Public Service Commission



Figure A8. Ameren Missouri performance incentive schedule in dollars. *Source:* Missouri Public Service Commission.



Figure A9. Ameren Missouri performance incentive schedule as percentage of net benefits. *Source:* Missouri Public Service Commission.

The agreement includes a provision for final recovery true up of any performance incentive award amount.

## Outcomes

It may be too early in the initial program plan periods for the utilities with DSIMs in place to assess the full impacts and associated financial outcomes, particularly as they apply to the performance incentives, as these are not determined until full EM&V results are determined after the applicable full program plan periods (3 years for Ameren Missouri and GMO, 18 months for KCP&L's initial plan). Ameren Missouri is exceeding program savings targets and is on track to receive full incentive amounts.

Missouri's DSIMs (addressing both t