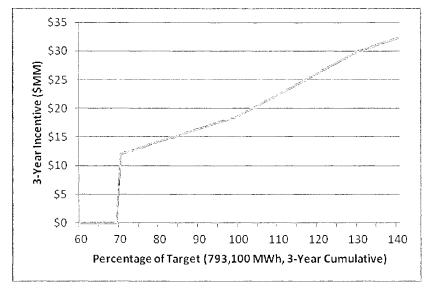

its* |
| <70      | \$0.00         | 0.00%            |
| 70       | \$12.00        | 4.60%            |
| 80       | \$14.25        | 4.78%            |
| 90       | \$16.50        | 4.92%            |
| 100      | \$18.75        | 5.03%            |
| 110      | \$22.50        | 5.49%            |
| 120      | \$26.25        | 5.87%            |
| 130      | \$30.00        | 6.19%            |
| >130     |                | 6.19%            |

Table A11. Ameren Missouri performance incentive schedule

\* Includes income taxes (i.e., results in revenue requirement without adding income taxes). The performance incentive awarded will be based on percentage of net benefits. The percentages are interpolated linearly between the performance levels. *Source:* Missouri Public Service Commission



Figure A8. Ameren Missouri performance incentive schedule in dollars. *Source:* Missouri Public Service Commission.



Figure A9. Ameren Missouri performance incentive schedule as percentage of net benefits. *Source:* Missouri Public Service Commission.

The agreement includes a provision for final recovery true up of any performance incentive award amount.

## Outcomes

It may be too early in the initial program plan periods for the utilities with DSIMs in place to assess the full impacts and associated financial outcomes, particularly as they apply to the performance incentives, as these are not determined until full EM&V results are determined after the applicable full program plan periods (3 years for Ameren Missouri and GMO, 18 months for KCP&L's initial plan). Ameren Missouri is ex