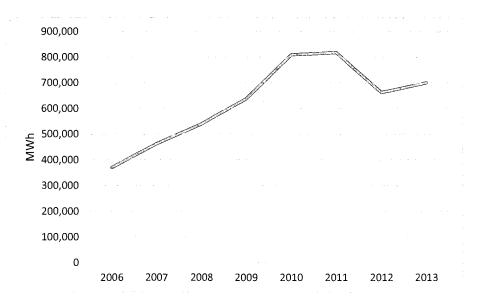

centive payments are based on gross savings. There is no penalty component to the mechanism.

Natural gas utilities have a very similar incentive mechanism, except that the incentive structure is calibrated around a 1% annual savings target, instead of the 1.5% for electric utilities.

## **Other Relevant Regulatory Features**

In 2007, the Minnesota legislature passed an EERS setting savings targets for electric and gas utilities. Minnesota does not allow electric companies to collect lost revenue associated with energy efficiency but has approved decoupling for two natural gas distribution companies, Minnesota Energy Resources Corporation and Center Point Energy.

## **Energy Savings Outcomes**

Figure A7 illustrates the increase in Minnesota electric energy efficiency program savings.



Figure A7. Minnesota energy efficiency savings 2006-2013. Source: ACEEE State Scorecard 2007-2014

## Outcomes

Table A10 shows 2011–2012 Minnesota performance incentives and savings.

| Company             | Incentive    | Program cost | Total annual<br>energy savings | Pl as<br>percentage<br>of program<br>cost |
|---------------------|--------------|--------------|--------------------------------|-------------------------------------------|
|                     |              | 2012         |                                |                                           |
| Xcel Electric       | \$53,911,925 | \$87,071,903 | 533,478 MWh                    | 61.92%                                    |
| Otter Tail Power    | \$2,681,575  | \$4,816,994  | 30,794 MWh                     | 55