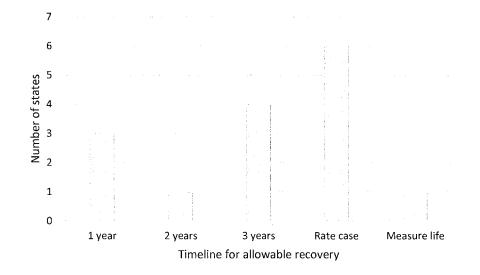

re 7. Scenario in which lost revenues pancake over a five-year period between rate cases. Lost revenues typically reset between rate cases, and rates are recalculated on the basis of a more current test year. For these reasons, timely rate cases help minimize pancaking and over-earnings.

As suggested above, regular rate cases can help minimize the pancaking effect, since regulators and utilities will take the effects of past years' energy efficiency programs into account in their predictions of future sales. States often set requirements stipulating the frequency with which utilities must come in for rate cases and reset lost revenues. Figure 8 shows the length of time, according to our research, that utilities are able to collect lost revenues associated with a particular program year.



Figure 8. Length of time over which lost revenue may be recovered for a single program year. Data from state responses.

It is most common for states to limit recovery to one to three years, although many states allow utilities to recover lost revenue for an indefinite period of time, resetting lost revenues during base rate cases. Respondents indicated that in these cases, although rules might not be in place specifying the allowable length of time between rate cases, utilities tend to bring them forward every two to three years. If there is no time limit on recovery of LRAM dollars (or rates are not reset to halt the LRAM collection), those dollar costs can pancake year after year. This has happened in some states, leading to a rejection of the LRAM policy.<sup>11</sup> Only one state