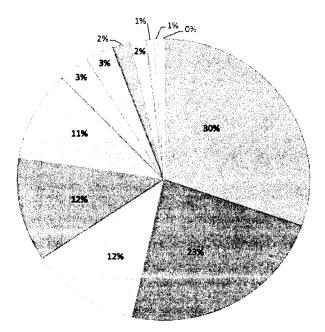

#### Chart 1. I&M Proposed 2016 DSM/EE Plan Energy Savings

B Home Energy Reports

- Work Custom Rebates
- ି Home Energy Products
- 図 Work Prescriptive Rebates
- Electric Energy Consumption Optimization
   (EECO)
   Schools Energy Education
- Schools Energy Education
- C Home Energy Online Checkup
- # Home Appliance Recycling
- Work Direct Install
- Home Weatherproofing

**Home New Construction** 

Income Qualified Weatherproofing

- Small Business Efficiency Pilot
- **Residential Peak Reduction**

Q. How much energy does I&M propose saving in its 2016 Plan, and how does
 that compare to the former Energy Efficiency Resource Standard ("EERS")
 established by the IURC's December 9, 2009 Order?

A. I&M proposes saving 141 gigawatt-hours in 2016, as shown in <u>Table 2</u>. I&M's
proposed goal is lower than both the I&M Updated Action Plan for Electric
Demand Side Management (DSM) Programs: Final Report<sup>10</sup> ("Action Plan") and
the former EERS. This is not reasonable and not in the public interest to leave
cost effective energy efficiency on the table. I&M's portfolio is dominated by its
Home Energy Report and Work Custom Rebates programs, as shown above in
<u>Chart 1</u>, which is becoming a concerning trend as shown in <u>Chart 2</u>, below.

|                                                | 2014 | Savings              | 201   | 5 YTD                | 201  | 6 Goal               | 2016 Action Plan |                      |
|------------------------------------------------|------|----------------------|-------|----------------------|------|----------------------|------------------|----------------------|
|                                                |      | %                    |       | %                    |      | %                    |                  | %                    |
|                                                | GWh  | Portfolio<br>Savings | GWh   | Portfolio<br>Savings | GWh  | Portfolio<br>Savings | GWh              | Portfolio<br>Savings |
| Home Energy                                    | 24   | 19%                  | 22    | 31%                  | 43   | 30%                  | 8                | 3%                   |
| Reports                                        |      |                      |       |                      |      |                      |                  |                      |
| Work Custom                                    | 15   | 12%                  | 9     | 13%                  | 33   | 23%                  | 62               | 26%                  |
| Rebates                                        | -    |                      |       |                      |      |                      |                  |                      |
| Home Energy<br>Products Lighting <sup>19</sup> | 16   | 12%                  | 6     | 8%                   | 16   | 11%                  | 20               | 9%                   |
| Home Energy Products<br>Products               | 1    | <1%                  | <1    | 1%                   | 1    | 1%                   | 15               | 6%                   |
| Work Prescriptive                              | 24   | 19%                  | 12    | 17%                  | 17   | 12%                  | 47               | 20%                  |
| Rebates                                        | 0    | 6%                   | 6     | 9%                   | 1.5  | 10%                  | 0                | 0%                   |
| EECO                                           | 8    |                      | 6     |                      | 15   |                      | 0                |                      |
| Schools Energy<br>Education                    | 2    | 1%                   | 5     | 7%                   | 5    | 3%                   | 2                | 1%                   |
| Home Energy Online<br>Checkup                  | 3    | 2%                   | 4     | 6%                   | 4    | 3%                   | <1               | <1%                  |
| Home Appliance<br>Recycling                    | 4    | 3%                   | 3     | 4%                   | 3    | 2%                   | 7                | 3%                   |
| Work Direct Install                            | 3    | 2%                   | 1 2%  |                      | 2 2% |                      | Not offered      |                      |
| Home<br>Weatherproofing                        | 1    | 1%                   | <1    | <1%                  | 1    | 1%                   | 3                | 1%                   |
| Home New<br>Construction                       | <1   | <1%                  | <1    | 1%                   | 1    | <1%                  | <1               | <1%                  |
| Income Qualified<br>Weatherproofing            | 2    | 1%                   | <1    | <1%                  | 1    | <1%                  | 2                | 1%                   |
| Res. Peak Reduction                            | 0    | 0%                   | <1    | <1%                  | <1   | <1%                  | 0                | 0%                   |
| Home Comfort and<br>Efficiency Pilot           |      |                      |       |                      | <1   | <1%                  | Not              | offered              |
| Small Business<br>Efficiency Pilot             | Not  | offered              |       |                      | <1   | <1%                  |                  |                      |
| Res. Neighborhoods                             | 1101 | onorou               |       |                      |      |                      | 2                | 1%                   |
| Moderate Income<br>Weatherization              |      |                      |       |                      |      |                      | 4                | 2%                   |
| Home Energy Audit                              | 2    | 2%                   | 4     |                      | 1    |                      | <1               | 1%                   |
| C&I Retro                                      | 21   | 16%                  | - Not | offered              |      |                      | 50               | 21%                  |
| Commissioning Lite                             |      |                      |       |                      |      | offered              |                  |                      |
| C&I HVAC<br>Refrigeration                      | <1   | <1%                  |       |                      |      |                      | 10               | 4%                   |
| Renewables &<br>Demonstrations                 | <1   | <1%                  | 4     |                      |      |                      | <1               | <1%                  |
| School Audit                                   | 1    | <1%                  | 1     |                      | 1    |                      | <1               | <1%                  |
| C&I Audit                                      | 1    | 1%                   | 4     |                      |      |                      | 2                | 1%                   |