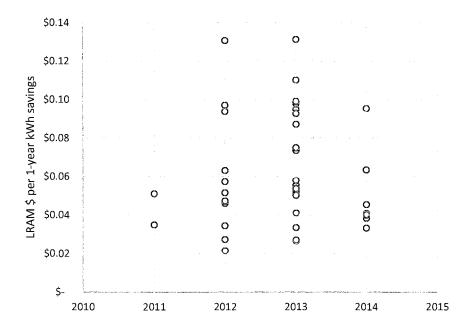

igible LRAM dollars in years 2012 and 2013, with a few results from 2011 and 2012. Figure 4 shows eligible dollars for recovery from lost revenue associated with electricity efficiency programs.<sup>9</sup> LRAM dollars are normalized over electricity savings.

<sup>&</sup>lt;sup>7</sup> See Nowak et al. (2015) for more information on Georgia's and other states' performance incentives.

<sup>&</sup>lt;sup>8</sup> For example, Hawaii terminated its LRAM mechanism in 2010 in favor of decoupling. Minnesota recently approved a decoupling mechanism.

<sup>&</sup>lt;sup>9</sup> Note that in certain states, utilities may not *actually* recover all eligible dollars. For example, in Nevada, utilities are instructed to return lost revenue dollars to ratepayers after exceeding revenue requirements.





The amount utilities were eligible to recover per unit of electricity saved ranged from \$0.02 per kWh to \$0.13 per kWh, with a median of \$0.05 per kWh. This range speaks to several factors that may influence LRAM collection:

- Different rate structures put varying amounts of rates in fixed and variable charges. The more that bills vary with consumption, the higher the LRAM rate will be.
- A utility's fixed charges also play a large role. Some utilities are vertically integrated, so LRAMs capture generation fixed costs. Other states have distribution-only utilities, so customers are not assessed generation-related fixed costs in LRAMs.
- States also have different limits in place for the time over which a utility may collect LRAM dollars for a given program year. In some cases, regu