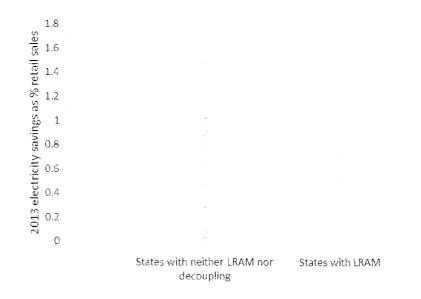

in place. (States with decoupling were excluded for the first analysis because decoupling is intended to address the same issue as LRAM.) No clear pattern emerges when comparing efficiency budgets between these two groups of states. While the spread between maximum and minimum budgets is larger for states with no revenue adjustment mechanism, median budgets are about the same (0.85% and 0.95%). Figure 9 shows efficiency budgets for these groups of states.



Figure 9. Efficiency budgets in states with LRAM compared with states having no revenue adjustment mechanism

Figure 10 shows 2013 savings data for this same set of states. Median statewide electricity savings for states with LRAM was 0.55% in 2013, compared with median savings of 0.3% in states with no revenue adjustment mechanism.



Figure 10. Electricity savings in states with LRAM compared with states having no revenue adjustment mechanism

We then compared states with LRAM against states with at least one electric utility decoupled. Figure 11 shows 2013 electricity efficiency budgets for these states.<sup>12</sup>



Figure 11. Electricity efficiency budgets in states with LRAM compared with states that have decoupling

Here, we do see some difference between spending in states with decoupling and those with LRAM. Specifically, states with decoupling appear to be spending more on energy efficiency

<sup>&</sup>lt;sup>12</sup> States in which at least one utility is decoupled *and* one utility has an LRAM in place were excluded from this analysis.

relative to revenue. We see a similar pattern in our comparison of