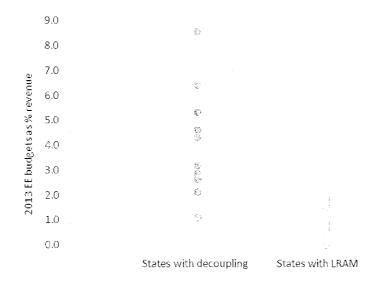

ger for states with no revenue adjustment mechanism, median budgets are about the same (0.85% and 0.95%). Figure 9 shows efficiency budgets for these groups of states.



Figure 9. Efficiency budgets in states with LRAM compared with states having no revenue adjustment mechanism

Figure 10 shows 2013 savings data for this same set of states. Median statewide electricity savings for states with LRAM was 0.55% in 2013, compared with median savings of 0.3% in states with no revenue adjustment mechanism.



Figure 10. Electricity savings in states with LRAM compared with states having no revenue adjustment mechanism

We then compared states with LRAM against states with at least one electric utility decoupled. Figure 11 shows 2013 electricity efficiency budgets for these states.<sup>12</sup>



Figure 11. Electricity efficiency budgets in states with LRAM compared with states that have decoupling

Here, we do see some difference between spending in states with decoupling and those with LRAM. Specifically, states with decoupling appear to be spending more on energy efficiency

<sup>&</sup>lt;sup>12</sup> States in which at least one utility is decoupled *and* one utility has an LRAM in place were excluded from this analysis.

relative to revenue. We see a similar pattern in our comparison of electricity savings, shown in figure 12.



Figure 12. Electricity savings in states with LRAM compared with states that have decoupling

Median incremental electricity savings in 2013 was 1.4% for states with decoupling, compared with median savings of 0.5% for states with LRAM, a stark dif