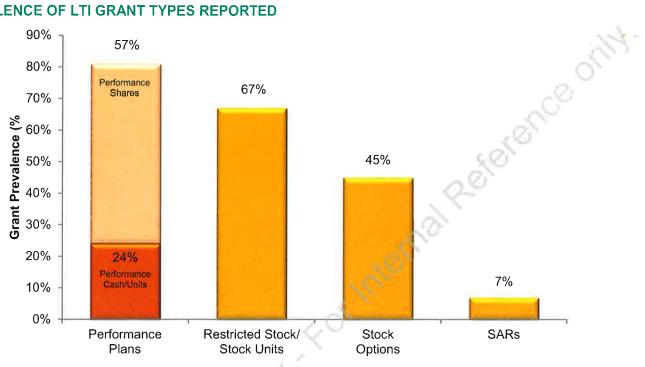

# PREVALENCE OF LTI GRANT TYPES REPORTED

Stock options remain as part of the long-term package for approximately half of the respondents. Restricted stock/stock units and performance shares continue to be an important part of the long-term package for U.S. companies.

# LTI Plans

- Restricted Stock/Units continue to remain the most prevalent form of long-term incentive (67%). of companies. Stock options continue to decline in prevalence but 45% of respondents are still granting stock options.
- Most organizations (67%) are granting two or more forms of long-term incentives a "portfolio approach." However, middle market companies with less than \$500 Million in revenues are still more likely to grant one long-term incentive.

# **Multiple Forms of LTI**

Most companies (67%) are granting more than one form of long-term incentive award.

| Number of LTI Awards | Prevalence |
|----------------------|------------|
| One LTI Award        | 33%        |
| Two LTI Awards       | 37%        |
| Three LTI Awards     | 30%        |
| Four LTI Awards      | <1%        |