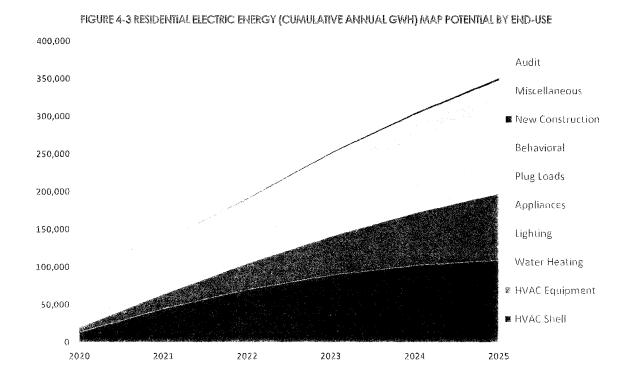

## Maximum Achievable Potential

Figure 4-3 illustrates the cumulative annual MAP results by end use across the 2020-2025 timeframe. Like technical and economic potential, HVAC Shell and HVAC Equipment are the leading end uses. Water Heating, Lighting and Appliances also have significant maximum achievable potential.