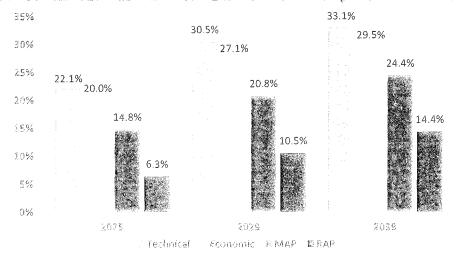

Table 4-2 provides cumulative annual technical, economic, MAP and RAP energy savings, in total MWh and as a percentage of the sector-level sales forecast. The RAP increases to more than 12% cumulative annual savings over the next six years.

Table 4-3 provides the incremental annual technical, economic, MAP and RAP energy savings, in total MWh and as a percentage of the sector-level sales forecast. The incremental RAP ranges from 2.6% to 3.5% per year over the next six years.