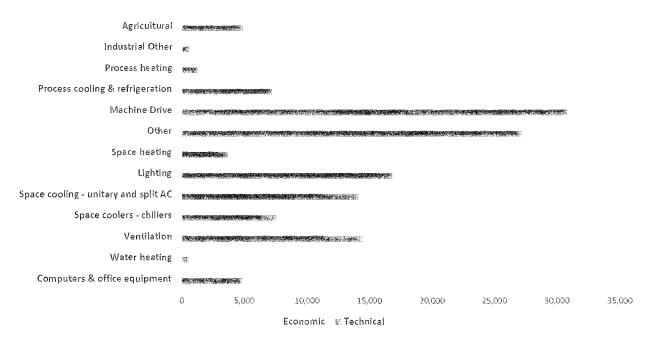

## **Technical & Economic Potential**

Table 4-4 provides cumulative annual technical and economic potential results from 2020-2025. Figure 4-2 shows a comparison of the technical and economic potential (6-year) by end use. The HVAC Shell and HVAC Equipment are by far the leading end-uses among technical and economic potential.

### FIGURE 4-2 6-YEAR TECHNICAL AND ECONOMIC RESIDENTIAL ELECTRIC POTENTIAL - BY END-USE