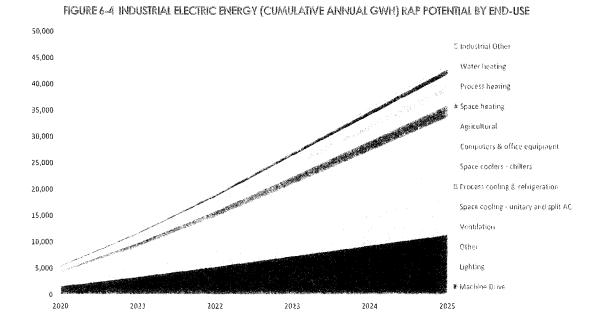

# Realistic Achievable Potential

Figure 4-4 illustrates the cumulative annual RAP results by end use across the 2020-2025 timeframe. Like maximum achievable potential, HVAC Shell and HVAC Equipment are the leading end uses. Water Heating, Lighting and Appliances also have significant realistic achievable potential.

FIGURE 4-4 RESIDENTIAL ELECTRIC ENERGY (CUMULATIVE ANNUAL GWH) RAP POTENTIAL BY END-USE

Table 4-6 provides the incremental and cumulative annual RAP across the 2020-2025 timeframe. Lighting and behavioral savings are leading end-uses of incremental RAP in the early years, and HVAC Shell, HVAC Equipment, and Water Heating increase throughout the six-year timeframe.