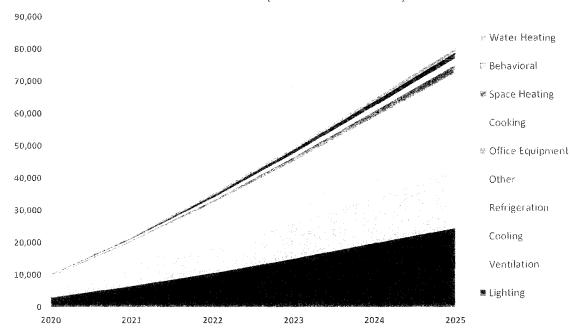

FIGURE 4-4 RESIDENTIAL ELECTRIC ENERGY (CUMULATIVE ANNUAL GWH) RAP POTENTIAL BY END-USE

Table 4-6 provides the incremental and cumulative annual RAP across the 2020-2025 timeframe. Lighting and behavioral savings are leading end-uses of incremental RAP in the early years, and HVAC Shell, HVAC Equipment, and Water Heating increase throughout the six-year timeframe.

TABLE 4-6 RESIDENTIAL ELECTRIC RAP BY END-USE

| 교육상황   | 20 kg/35                                                                                  | and the second of the second o | 1 10,00                                                                                                                                                                                                                                                                                                                                                                                                | 26.24                                                                                                                                                                                                                                                                                                                                                                                                                                                                                                                                | 그 그 사람들은 것                                                                                                                                                                                                                                                                                                                                                                                                                                                                                                                                                                                                                                                         |
|--------|-------------------------------------------------------------------------------------------|--------------------------------------------------------------------------------------------------------------------------------------------------------------------------------------------------------------------------------------------------------------------------------------------------------------------------------------------------------------------------------------------------------------------------------------------------------------------------------------------------------------------------------------------------------------------------------------------------------------------------------------------------------------------------------------------------------------------------------------------------------------------------------------------------------------------------------------------------------------------------------------------------------------------------------------------------------------------------------------------------------------------------------------------------------------------------------------------------------------------------------------------------------------------------------------------------------------------------------------------------------------------------------------------------------------------------------------------------------------------------------------------------------------------------------------------------------------------------------------------------------------------------------------------------------------------------------------------------------------------------------------------------------------------------------------------------------------------------------------------------------------------------------------------------------------------------------------------------------------------------------------------------------------------------------------------------------------------------------------------------------------------------------------------------------------------------------------------------------------------------------|--------------------------------------------------------------------------------------------------------------------------------------------------------------------------------------------------------------------------------------------------------------------------------------------------------------------------------------------------------------------------------------------------------|--------------------------------------------------------------------------------------------------------------------------------------------------------------------------------------------------------------------------------------------------------------------------------------------------------------------------------------------------------------------------------------------------------------------------------------------------------------------------------------------------------------------------------------|--------------------------------------------------------------------------------------------------------------------------------------------------------------------------------------------------------------------------------------------------------------------------------------------------------------------------------------------------------------------------------------------------------------------------------------------------------------------------------------------------------------------------------------------------------------------------------------------------------------------------------------------------------------------|
|        |                                                                                           |                                                                                                                                                                                                                                                                                                                                                                                                                                                                                                                                                                                                                                                                                                                                                                                                                                                                                                                                                                                                                                                                                                                                                                                                                                                                                                                                                                                                                                                                                                                                                                                                                                                                                                                                                                                                                                                                                                                                                                                                                                                                                                                                |                                                                                                                                                                                                                                                                                                                                                                                                        | 100                                                                                                                                                                                                                                                                                                                                                                                                                                                                                                                                  |                                                                                                                                                                                                                                                                                                                                                                                                                                                                                                                                                                                                                                                                    |
| 2,364  | 3,363                                                                                     | 3,692                                                                                                                                                                                                                                                                                                                                                                                                                                                                                                                                                                                                                                                                                                                                                                                                                                                                                                                                                                                                                                                                                                                                                                                                                                                                                                                                                                                                                                                                                                                                                                                                                                                                                                                                                                                                                                                                                                                                                                                                                                                                                                                          | 3,844                                                                                                                                                                                                                                                                                                                                                                                                  | 3,902                                                                                                                                                                                                                                                                                                                                                                                                                                                                                                                                | 3,794                                                                                                                                                                                                                                                                                                                                                                                                                                                                                                                                                                                                                                                              |
| 39     | 78                                                                                        | 93                                                                                                                                                                                                                                                                                                                                                                                                                                                                                                                                                                                                                                                                                                                                                                                                                                                                                                                                                                                                                                                                                                                                                                                                                                                                                                                                                                                                                                                                                                                                                                                                                                                                                                                                                                                                                                                                                                                                                                                                                                                                                                                             | 108                                                                                                                                                                                                                                                                                                                                                                                                    | 121                                                                                                                                                                                                                                                                                                                                                                                                                                                                                                                                  | 131                                                                                                                                                                                                                                                                                                                                                                                                                                                                                                                                                                                                                                                                |
| 8,061  | 7,657                                                                                     | 7,661                                                                                                                                                                                                                                                                                                                                                                                                                                                                                                                                                                                                                                                                                                                                                                                                                                                                                                                                                                                                                                                                                                                                                                                                                                                                                                                                                                                                                                                                                                                                                                                                                                                                                                                                                                                                                                                                                                                                                                                                                                                                                                                          | 7,651                                                                                                                                                                                                                                                                                                                                                                                                  | 7,698                                                                                                                                                                                                                                                                                                                                                                                                                                                                                                                                | 8,093                                                                                                                                                                                                                                                                                                                                                                                                                                                                                                                                                                                                                                                              |
| 5,848  | 7,985                                                                                     | 8,594                                                                                                                                                                                                                                                                                                                                                                                                                                                                                                                                                                                                                                                                                                                                                                                                                                                                                                                                                                                                                                                                                                                                                                                                                                                                                                                                                                                                                                                                                                                                                                                                                                                                                                                                                                                                                                                                                                                                                                                                                                                                                                                          | 9,039                                                                                                                                                                                                                                                                                                                                                                                                  | 9,321                                                                                                                                                                                                                                                                                                                                                                                                                                                                                                                                | 9,579                                                                                                                                                                                                                                                                                                                                                                                                                                                                                                                                                                                                                                                              |
| 14,292 | 17,399                                                                                    | 9,794                                                                                                                                                                                                                                                                                                                                                                                                                                                                                                                                                                                                                                                                                                                                                                                                                                                                                                                                                                                                                                                                                                                                                                                                                                                                                                                                                                                                                                                                                                                                                                                                                                                                                                                                                                                                                                                                                                                                                                                                                                                                                                                          | 7,875                                                                                                                                                                                                                                                                                                                                                                                                  | 6,298                                                                                                                                                                                                                                                                                                                                                                                                                                                                                                                                | 3,575                                                                                                                                                                                                                                                                                                                                                                                                                                                                                                                                                                                                                                                              |
| 128    | 153                                                                                       | 176                                                                                                                                                                                                                                                                                                                                                                                                                                                                                                                                                                                                                                                                                                                                                                                                                                                                                                                                                                                                                                                                                                                                                                                                                                                                                                                                                                                                                                                                                                                                                                                                                                                                                                                                                                                                                                                                                                                                                                                                                                                                                                                            | 200                                                                                                                                                                                                                                                                                                                                                                                                    | 226                                                                                                                                                                                                                                                                                                                                                                                                                                                                                                                                  | 252                                                                                                                                                                                                                                                                                                                                                                                                                                                                                                                                                                                                                                                                |
| 184    | 209                                                                                       | 244                                                                                                                                                                                                                                                                                                                                                                                                                                                                                                                                                                                                                                                                                                                                                                                                                                                                                                                                                                                                                                                                                                                                                                                                                                                                                                                                                                                                                                                                                                                                                                                                                                                                                                                                                                                                                                                                                                                                                                                                                                                                                                                            | 263                                                                                                                                                                                                                                                                                                                                                                                                    | 272                                                                                                                                                                                                                                                                                                                                                                                                                                                                                                                                  | 314                                                                                                                                                                                                                                                                                                                                                                                                                                                                                                                                                                                                                                                                |
| 1,267  | 2,394                                                                                     | 2,688                                                                                                                                                                                                                                                                                                                                                                                                                                                                                                                                                                                                                                                                                                                                                                                                                                                                                                                                                                                                                                                                                                                                                                                                                                                                                                                                                                                                                                                                                                                                                                                                                                                                                                                                                                                                                                                                                                                                                                                                                                                                                                                          | 2,922                                                                                                                                                                                                                                                                                                                                                                                                  | 3,799                                                                                                                                                                                                                                                                                                                                                                                                                                                                                                                                | 3,433                                                                                                                                                                                                                                                                                                                                                                                                                                                                                                                                                                                                                                                              |
| 6,246  | 7,198                                                                                     | 6,529                                                                                                                                                                                                                                                                                                                                                                                                                                                                                                                                                                                                                                                                                                                                                                                                                                                                                                                                                                                                                                                                                                                                                                                                                                                                                                                                                                                                                                                                                                                                                                                                                                                                                                                                                                                                                                                                                                                                                                                                                                                                                                                          | 5,752                                                                                                                                                                                                                                                                                                                                                                                                  | 4,960                                                                                                                                                                                                                                                                                                                                                                                                                                                                                                                                | 4,234                                                                                                                                                                                                                                                                                                                                                                                                                                                                                                                                                                                                                                                              |
| 2,748  | 4,454                                                                                     | 4,880                                                                                                                                                                                                                                                                                                                                                                                                                                                                                                                                                                                                                                                                                                                                                                                                                                                                                                                                                                                                                                                                                                                                                                                                                                                                                                                                                                                                                                                                                                                                                                                                                                                                                                                                                                                                                                                                                                                                                                                                                                                                                                                          | 5,160                                                                                                                                                                                                                                                                                                                                                                                                  | 5,417                                                                                                                                                                                                                                                                                                                                                                                                                                                                                                                                | 5,547                                                                                                                                                                                                                                                                                                                                                                                                                                                                                                                                                                                                                                                              |
| 41,177 | 50,889                                                                                    | 44,349                                                                                                                                                                                                                                                                                                                                                                                                                                                                                                                                                                                                                                                                                                                                                                                                                                                                                                                                                                                                                                                                                                                                                                                                                                                                                                                                                                                                                                                                                                                                                                                                                                                                                                                                                                                                                                                                                                                                                                                                                                                                                                                         | 42,814                                                                                                                                                                                                                                                                                                                                                                                                 | 42,014                                                                                                                                                                                                                                                                                                                                                                                                                                                                                                                               | 38,952                                                                                                                                                                                                                                                                                                                                                                                                                                                                                                                                                                                                                                                             |
| 2.9%   | 3.5%                                                                                      | 3.1%                                                                                                                                                                                                                                                                                                                                                                                                                                                                                                                                                                                                                                                                                                                                                                                                                                                                                                                                                                                                                                                                                                                                                                                                                                                                                                                                                                                                                                                                                                                                                                                                                                                                                                                                                                                                                                                                                                                                                                                                                                                                                                                           | 2.9%                                                                                                                                                                                                                                                                                                                                                                                                   | 2.9%                                                                                                                                                                                                                                                                                                                                                                                                                                                                                                                                 | 2.6%                                                                                                                                                                                                                                                                                                                                                                                                                                                                                                                                                                                                                                                               |
|        |                                                                                           |                                                                                                                                                                                                                                                                                                                                                                                                                                                                                                                                                                                                                                                                                                                                                                                                                                                                                                                                                                                                                                                                                                                                                                                                                                                                                                                                                                                                                                                                                                                                                                                                                                                                                                                                                                                                                                                                                                                                                                                                                                                                                                                                | 1.5                                                                                                                                                                                                                                                                                                                                                                                                    |                                                                                                                                                                                                                                                                                                                                                                                                                                                                                                                                      |                                                                                                                                                                                                                                                                                                                                                                                                                                                                                                                                                                                                                                                                    |
| 5.5    | 6.9                                                                                       | 6.5                                                                                                                                                                                                                                                                                                                                                                                                                                                                                                                                                                                                                                                                                                                                                                                                                                                                                                                                                                                                                                                                                                                                                                                                                                                                                                                                                                                                                                                                                                                                                                                                                                                                                                                                                                                                                                                                                                                                                                                                                                                                                                                            | 6.4                                                                                                                                                                                                                                                                                                                                                                                                    | 6.3                                                                                                                                                                                                                                                                                                                                                                                                                                                                                                                                  | 6.1                                                                                                                                                                                                                                                                                                                                                                                                                                                                                                                                                                                                                                                                |
| 1.2%   | 1.6%                                                                                      | 1.5%                                                                                                                                                                                                                                                                                                                                                                                                                                                                                                                                                                                                                                                                                                                                                                                                                                                                                                                                                                                                                                                                                                                                                                                                                                                                                                                                                                                                                                                                                                                                                                                                                                                                                                                                                                                                                                                                                                                                                                                                                                                                                                                           | 1.4%                                                                                                                                                                                                                                                                                                                                                                                                   | 1.4%                                                                                                                                                                                                                                                                                                                                                                                                                                                                                                                                 | 1.3%                                                                                                                                                                                                                                                                                                                                                                                                                                                                                                                                                                                                                                                               |
|        | 39<br>8,061<br>5,848<br>14,292<br>128<br>184<br>1,267<br>6,246<br>2,748<br>41,177<br>2.9% | 39 78 8,061 7,657 5,848 7,985 14,292 17,399 128 153 184 209 1,267 2,394 6,246 7,198 2,748 4,454 41,177 50,889 2.9% 3.5%                                                                                                                                                                                                                                                                                                                                                                                                                                                                                                                                                                                                                                                                                                                                                                                                                                                                                                                                                                                                                                                                                                                                                                                                                                                                                                                                                                                                                                                                                                                                                                                                                                                                                                                                                                                                                                                                                                                                                                                                        | 39       78       93         8,061       7,657       7,661         5,848       7,985       8,594         14,292       17,399       9,794         128       153       176         184       209       244         1,267       2,394       2,688         6,246       7,198       6,529         2,748       4,454       4,880         41,177       50,889       44,349         2.9%       3.5%       3.1% | 39       78       93       108         8,061       7,657       7,661       7,651         5,848       7,985       8,594       9,039         14,292       17,399       9,794       7,875         128       153       176       200         184       209       244       263         1,267       2,394       2,688       2,922         6,246       7,198       6,529       5,752         2,748       4,454       4,880       5,160         41,177       50,889       44,349       42,814         2.9%       3.5%       3.1%       2.9% | 39       78       93       108       121         8,061       7,657       7,661       7,651       7,698         5,848       7,985       8,594       9,039       9,321         14,292       17,399       9,794       7,875       6,298         128       153       176       200       226         184       209       244       263       272         1,267       2,394       2,688       2,922       3,799         6,246       7,198       6,529       5,752       4,960         2,748       4,454       4,880       5,160       5,417         41,177       50,889       44,349       42,814       42,014         2.9%       3.5%       3.1%       2.9%       2.9% |