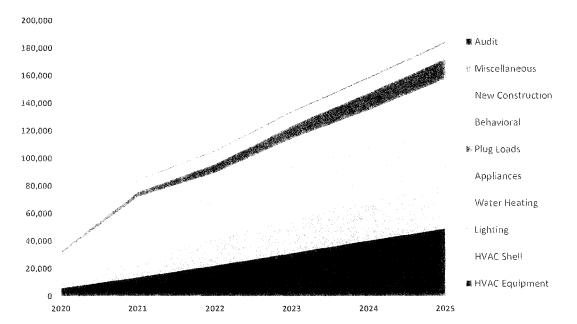

# Realistic Achievable Potential

Figure 4-4 illustrates the cumulative annual RAP results by end use across the 2020-2025 timeframe. Like maximum achievable potential, HVAC Shell and HVAC Equipment are the leading end uses. Water Heating, Lighting and Appliances also have significant realistic achievable potential.

FIGURE 4-4 RESIDENTIAL ELECTRIC ENERGY (CUMULATIVE ANNUAL GWH) RAP POTENTIAL BY END-USE

Table 4-6 provides the incremental and cumulative annual RAP across the 2020-2025 timeframe. Lighting and behavioral savings are leading end-uses of incremental RAP in the early years, and HVAC Shell, HVAC Equipment, and Water Heating increase throughout the six-year timeframe.