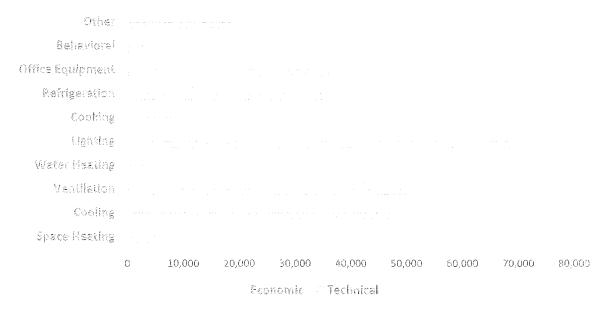

## **Technical & Economic Potential**

Table 4-4 provides cumulative annual technical and economic potential results from 2020-2025. Figure 4-2 shows a comparison of the technical and economic potential (6-year) by end use. The HVAC Shell and HVAC Equipment are by far the leading end-uses among technical and economic potential.

### FIGURE 4-2 6-YEAR TECHNICAL AND ECONOMIC RESIDENTIAL ELECTRIC POTENTIAL - BY END-USE