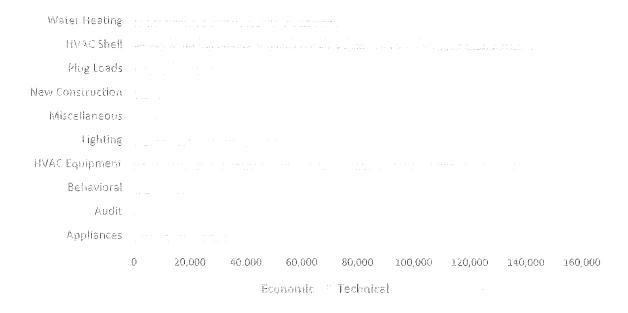

## **Technical & Economic Potential**

Table 4-4 provides cumulative annual technical and economic potential results from 2020-2025. Figure 4-2 shows a comparison of the technical and economic potential (6-year) by end use. The HVAC Shell and HVAC Equipment are by far the leading end-uses among technical and economic potential.

### FIGURE 4-2 6-YEAR TECHNICAL AND ECONOMIC RESIDENTIAL ELECTRIC POTENTIAL - BY END-USE