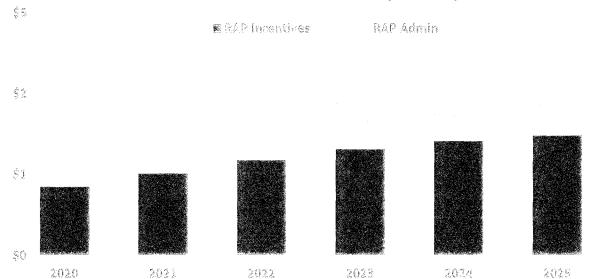

|
|                                      |                          |          |                       |

<sup>&</sup>lt;sup>37</sup> "Wholesale/Retail" and "Services" industrial types include industrial buildings that devote a minority percentage of floor space to commercial activities like wholesale and retail trade, and construction, healthcare, education and accommodation & food service. Automotive related industries are divided between plastics, rubber, and machinery based on their NAICS codes.

Figure 6-6 provides the budget for the RAP scenario. The budget is broken into incentive and admin budgets for each year of the 2020-2025 timeframe. The incentives rise from \$0.8 million to \$1.5 million, and overall budgets rise from \$1.2 million to \$2.3 million by 2025.





# 6.3 INDUSTRIAL POTENTIAL INCLUDING OPT-OUT CUSTOMERS

Table 6-8 provides the incremental annual technical, economic, MAP and RAP energy savings, in total MWh and as a percentage of the sector-level sales forecast, excluding opt-out customers. This is the same information provided in Section 6.2. The cumulative annual energy savings across the 20-year study timeframe are also shown in the far-right column. Table 6-9 provides the incremental annual technical, economic, MAP and RAP energy savings, in total MWh and as a percentage of the sector-level sales forecast, including opt-out customers. 38 The cumulative annual energy savings across the 20-year study timeframe are also shown in the far-right column.

The 20-year RAP is 14.7%, excluding opt-out customers. This figure drops to 13.5%,