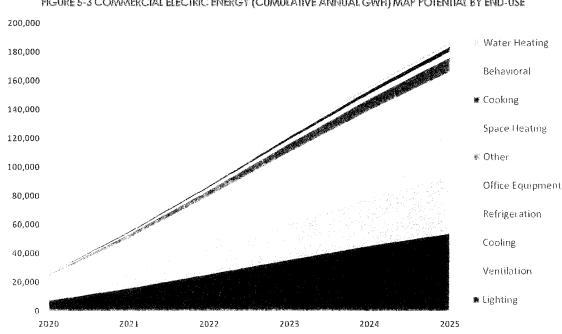

## Maximum Achievable Potential

Figure 4-3 illustrates the cumulative annual MAP results by end use across the 2020-2025 timeframe. Like technical and economic potential, HVAC Shell and HVAC Equipment are the leading end uses. Water Heating, Lighting and Appliances also have significant maximum achievable potential.