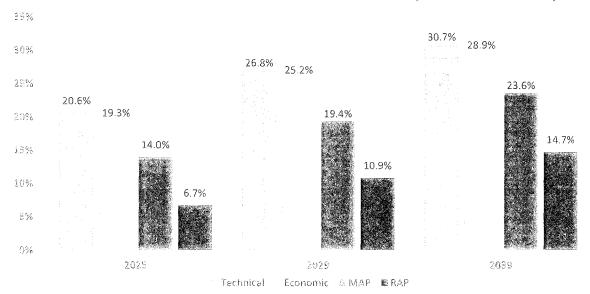

Table 4-2 provides cumulative annual technical, economic, MAP and RAP energy savings, in total MWh and as a percentage of the sector-level sales forecast. The RAP increases to more than 12% cumulative annual savings over the next six years.

Table 4-3 provides the incremental annual technical, economic, MAP and RAP energy savings, in total MWh and as a percentage of the sector-level sales forecast. The incremental RAP ranges from 2.6% to 3.5% per year over the next six years.