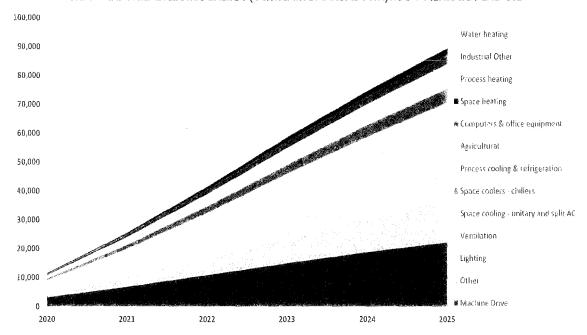

## Maximum Achievable Potential

Figure 4-3 illustrates the cumulative annual MAP results by end use across the 2020-2025 timeframe. Like technical and economic potential, HVAC Shell and HVAC Equipment are the leading end uses. Water Heating, Lighting and Appliances also have significant maximum achievable potential.

Table 4-5 provides the incremental and cumulative annual MAP across the 2020-2025 timeframe. The incremental MAP potential peaks in 2021 and declines slightly from 2022-2025 as the EISA backstop provision reduces lighting

potential and the HVAC Shell end use declines after much of the retrofit measures have been exhausted quickly in the MAP scenario.

TABLE 4-5 RESIDENTIAL ELECTRIC MAP BY END-USE

|                                     |        | i i kalal |         |         |          |         |
|-------------------------------------|--------|-----------|---------|---------|----------|---------|
| Incremental Annual MWh              |        |           |         |         |          |         |
| Appliances                          | 3,722  | 4,817     | 5,313   | 5,351   | 5,133    | 4,722   |
| Audit                               | 61     | 119       | 146     | 167     | 180      | 187     |
| Behavioral <sup>29</sup>            | 9,042  | 8,056     | 8,175   | 8,344   | 8,597    | 9,884   |
| HVAC Equipment                      | 6,596  | 13,003    | 15,440  | 17,537  | 18,995   | 19,707  |
| Lighting                            | 13,134 | 21,487    | 13,717  | 11,990  | 10,085   | 6,389   |
| Miscellaneous <sup>30</sup>         | 161    | 215       | 278     | 348     | 421      | 490     |
| New Construction                    | 255    | 345       | 473     | 587     | 677      | 849     |
| Plug Loads                          | 2,023  | 3,604     | 4,433   | 5,085   | 6,946    | 6,181   |
| HVAC Shell                          | 13,402 | 31,486    | 26,946  | 21,471  | 16,065   | 11,427  |
| Water Heating                       | 5,444  | 6,957     | 7,689   | 8,217   | 8,642    | 8,759   |
| Total                               | 53,840 | 90,090    | 82,609  | 79,096  | 75,741   | 68,596  |
| % of Forecasted Sales               | 3.7%   | 6.2%      | 5.7%    | 5.4%    | 5.2%     | 4.7%    |
| Ingremental Annual MW               | )      | 4.47674   |         |         | 1.016.73 |         |
| Total                               | 7.4    | 12.7      | 12.0    | 11.4    | 10.9     | 10.2    |
| % of Forecasted Demand              | 1.7%   | 2.9%      | 2.7%    | 2.6%    | 2.4%     | 2.3%    |
| Cumulative Annual MWh <sup>31</sup> |        |           |         |         |          |         |
| Appliances                          | 3,722  | 8,540     | 13,780  | 19,046  | 24,047   | 28,656  |
| Audit                               | 61     | 119       | 146     | 167     | 180      | 187     |
| Behavioral                          | 9,042  | 9,526     | 10,557  | 11,781  | 13,440   | 15,404  |
| HVAC Equipment                      | 6,596  | 19,544    | 34,785  | 51,794  | 70,076   | 88,670  |
| Lighting                            | 13,134 | 34,830    | 31,327  | 36,243  | 36,889   | 38,538  |
| Miscellaneous                       | 161    | 376       | 655     | 1,003   | 1,423    | 1,914   |
| New Construction                    | 255    | 600       | 1,072   | 1,659   | 2,337    | 3,186   |
| Plug Loads                          | 2,023  | 5,626     | 10,059  | 15,144  | 20,912   | 24,448  |
| HVAC Shell                          | 13,402 | 44,560    | 70,192  | 89,281  | 102,002  | 109,345 |
| Water Heating                       | 5,444  | 12,339    | 19,814  | 27,624  | 35,612   | 43,506  |
| Total                               | 53,840 | 136,061   | 192,386 | 253,741 | 306,917  | 353,855 |
| % of Forecasted Sales               | 3.7%   | 9.4%      | 13.3%   | 17.4%   | 20.9%    | 24.0%   |
| Cumplative Annual MW.               |        | ********* |         |         |          |         |
| Total                               | 7.4    | 19.1      | 28.6    | 37.7    | 45.7     | 53.0    |
| % of Forecasted Demand              | 1.7%   | 4.3%      | 6.4%    | 8.4%    | 10.2%    | 11.7%   |
|                                     |        |           |         |         |          |         |