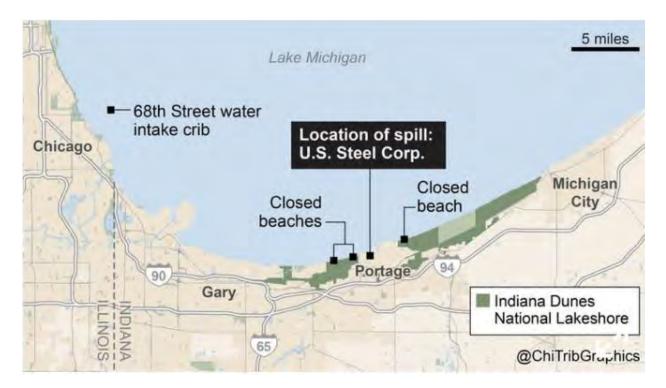

Testing on April 12<sup>th</sup> indicated hexavalent chromium concentrations were not detected at below 1.0 part per billion ("ppb"). The drinking water standard for total chromium is 100 ppb. Water quality was well within standards. See Attachment JTP-8 for news articles about the April 2017 Hexavalent chromium spill by into Burns Ditch and Attachment JTP-9 for the 2015 Water Quality Report – Indiana American Northwest Operations.
 Id