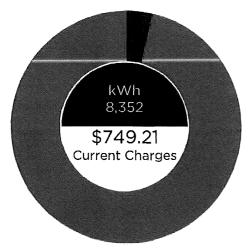

#### Line Item Charges:

| Previous Charges                                         |                   |          |
|----------------------------------------------------------|-------------------|----------|
| Total Amount Due At Last Billing                         | \$                | 4,574.61 |
| Late Payment Charge                                      |                   | 65.69    |
| Previous Balance Due                                     | \$                | 4,640.30 |
| Current I&M Charges                                      | res and the China |          |
| Tariff 545 - Water And Sewer 06/24/20                    |                   |          |
| Monthly Service Charge                                   | \$                | 27.00    |
| Current Billing                                          |                   | 628.32   |
| Fuel Adj @ 0.0016120- Per kWh                            |                   | -13.46   |
| Off-System Sales Margin Sharing / PJM Costs              |                   | 98.84    |
| Energy Efficiency Program Cost                           |                   | 19.03    |
| Cook Nuclear Plant Life Cycle Cost                       |                   | .10      |
| Phase IN Adjustment Rider                                |                   | -14.27   |
| Environmental Cost Rider                                 |                   | 4.17     |
| Resource Adequacy Rider                                  |                   | 52       |
| Current Balance Due                                      | \$                | 749.21   |
| <b>Total Balance Due</b> Pay \$5,412.20 after 07/27/2020 | \$                | 5,389.51 |

## **Usage Details:**

†+Values reflect changes between current month and previous month,

Total usage for the past 12 months: 135,168 kWh Average (Avg.) monthly usage: 11,264 kWh

| Billed Usage 06/20 |                                                                            |   |   |           |  |  |  |
|--------------------|----------------------------------------------------------------------------|---|---|-----------|--|--|--|
| Usage              | Usage Power Power Factor Meter Location Billed Usage Factor Constant Comp. |   |   |           |  |  |  |
| 8,352              |                                                                            | - | • | 8,352 kWh |  |  |  |
| 47.040             | -                                                                          | - | • | 47.000 kW |  |  |  |