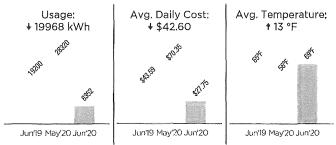

## **Usage Details:**

†+Values reflect changes between current month and previous month,

Total usage for the past 12 months: 135,168 kWh Average (Avg.) monthly usage: 11,264 kWh

| Billed Usage 06/20 |                                                                            |   |   |           |  |  |  |
|--------------------|----------------------------------------------------------------------------|---|---|-----------|--|--|--|
| Usage              | Usage Power Power Factor Meter Location Billed Usage Factor Constant Comp. |   |   |           |  |  |  |
| 8,352              |                                                                            | - | • | 8,352 kWh |  |  |  |
| 47.040             | -                                                                          | - | • | 47.000 kW |  |  |  |