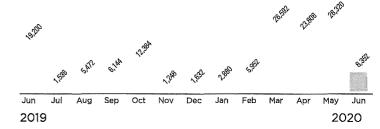

## **Usage History (kWh):**

Billing from 05/29/20 - 06/24/20 (27 days)

Monthly Service Charge \$27.00

Electric Service \$722.21