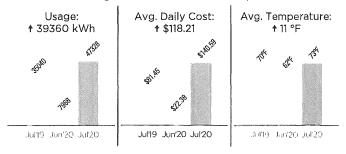

## **Usage Details:**

↑ Values reflect changes between current month and previous month.

Total usage for the past 12 months: 150,048 kWh Average (Avg.) monthly usage: 12,504 kWh

| Billed Usage 07/20                                               |   |   |              |            |  |
|------------------------------------------------------------------|---|---|--------------|------------|--|
| Usage Power Power Factor Meter Location<br>Factor Constant Comp. |   |   | Billed Usage |            |  |
| 47,328                                                           | • | - | -            | 47,328 kWh |  |
| 83.520                                                           | - | - |              | 83.500 kW  |  |

## **Usage Details:**

↑ Values reflect changes between current month and previous month.

Total usage for the past 12 months: 48,480 kWh Average (Avg.) monthly usage: 4,040 kWh

|   | Billed Usage 07/20 |                 |   |                         |              |  |  |  |  |
|---|--------------------|-----------------|---|-------------------------|--------------|--|--|--|--|
|   | Usage              | Power<br>Factor |   | Meter Location<br>Comp. | Billed Usage |  |  |  |  |
| Ī | 5,088              | -               | - | -                       | 5,088 kWh    |  |  |  |  |
| ſ | 30.720             | -               | - | +                       | 30.700 kW    |  |  |  |  |