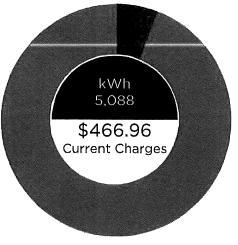

## Line Item Charges:

| Previous Charges                            |                |
|---------------------------------------------|----------------|
| Total Amount Due At Last Billing            | \$<br>614.52   |
| Previous Balance Due                        | \$<br>614.52   |
| Current I&M Charges                         |                |
| Tariff 545 - Water And Sewer 07/01/20       |                |
| Monthly Service Charge                      | \$<br>27.00    |
| Current Billing                             | 382.77         |
| Fuel Adj @ 0.0016120- Per kWh               | -8.20          |
| Off-System Sales Margin Sharing / PJM Costs | 60.21          |
| Energy Efficiency Program Cost              | 11.59          |
| Cook Nuclear Plant Life Cycle Cost          | .06            |
| Phase IN Adjustment Rider                   | -8.69          |
| Environmental Cost Rider                    | 2.54           |
| Resource Adequacy Rider                     | 32             |
| Current Balance Due                         | \$<br>466.96   |
| Total Balance Due                           | \$<br>1,081.48 |

## **Usage Details:**

↑ Values reflect changes between current month and previous month.

Total usage for the past 12 months: 48,480 kWh Average (Avg.) monthly usage: 4,040 kWh

|   | Billed Usage 07/20 |                 |   |                         |              |  |  |  |  |
|---|--------------------|-----------------|---|-------------------------|--------------|--|--|--|--|
|   | Usage              | Power<br>Factor |   | Meter Location<br>Comp. | Billed Usage |  |  |  |  |
| Ī | 5,088              | -               | - | -                       | 5,088 kWh    |  |  |  |  |
| ſ | 30.720             | -               | - | +                       | 30.700 kW    |  |  |  |  |