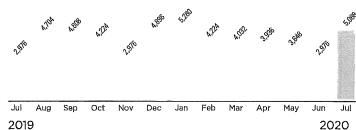

## **Usage Details:**

↑ Values reflect changes between current month and previous month.

Total usage for the past 12 months: 48,480 kWh Average (Avg.) monthly usage: 4,040 kWh

|   | Billed Usage 07/20 |                 |   |                         |              |  |  |  |  |
|---|--------------------|-----------------|---|-------------------------|--------------|--|--|--|--|
|   | Usage              | Power<br>Factor |   | Meter Location<br>Comp. | Billed Usage |  |  |  |  |
| Ī | 5,088              | -               | - | -                       | 5,088 kWh    |  |  |  |  |
| ſ | 30.720             | -               | - | +                       | 30.700 kW    |  |  |  |  |