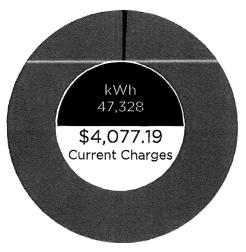

OUCC Attachment CFS-4 Cause No. 45719 **Meter Read Details:** Page 29 of 31

Cause No. 45719 OUCC DR 9-8 (Supplemental) Page 29 of 31

|                                                             |        |         | 200    |               |            |
|-------------------------------------------------------------|--------|---------|--------|---------------|------------|
| Meter #455703205                                            |        |         |        |               |            |
| Previous                                                    | Туре   | Current | Туре   | Metered       | Usage      |
| -                                                           | •      | 0.870   | Actual | 0.87          | 83.52 kW   |
| 11129                                                       | Actual | 11622   | Actual | 493           | 47,328 kWh |
| Service Period 06/08 - 07/07                                |        |         |        | Multiplier 96 |            |
| Next scheduled read date should be between Aug 5 and Aug 10 |        |         |        |               |            |

## Line Item Charges:

| Previous Charges                            |                                             |
|---------------------------------------------|---------------------------------------------|
| Total Amount Due At Last Billing            | \$<br>1,211.70                              |
| Previous Balance Due                        | \$<br>1,211.70                              |
| Current I&M Charges                         | <br>0.0000000000000000000000000000000000000 |
| Tariff 545 - Water And Sewer 07/07/20       |                                             |
| Monthly Service Charge                      | \$<br>27.00                                 |
| Current Billing                             | 3,518.17                                    |
| Fuel Adj @ 0.0016120- Per kWh               | -76.29                                      |
| Off-System Sales Margin Sharing / PJM Costs | 560.08                                      |
| Energy Efficiency Program Cost              | 107.81                                      |
| Cook Nuclear Plant Life Cycle Cost          | .57                                         |
| Phase IN Adjustment Rider                   | -80,84                                      |
| Environmental Cost Rider                    | 23.62                                       |
| Resource Adequacy Rider                     | -2.93                                       |
| Current Balance Due                         | \$<br>4,077.19                              |
| Total Balance Due                           | \$<br>5,288.89                              |

## **Usage Details:**

↑ Values reflect changes between current month and previous month.

Total usage for the past 12 months: 150,048 kWh Average (Avg.) monthly usage: 12,504 kWh

| Billed Usage 07/20                                               |   |   |              |            |  |
|------------------------------------------------------------------|---|---|--------------|------------|--|
| Usage Power Power Factor Meter Location<br>Factor Constant Comp. |   |   | Billed Usage |            |  |
| 47,328                                                           | • | - | -            | 47,328 kWh |  |
| 83.520                                                           | - | - |              | 83.500 kW  |  |