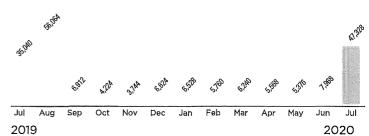

## **Usage Details:**

↑ Values reflect changes between current month and previous month.

Total usage for the past 12 months: 150,048 kWh Average (Avg.) monthly usage: 12,504 kWh

| Billed Usage 07/20                                               |   |   |              |            |  |
|------------------------------------------------------------------|---|---|--------------|------------|--|
| Usage Power Power Factor Meter Location<br>Factor Constant Comp. |   |   | Billed Usage |            |  |
| 47,328                                                           | • | - | -            | 47,328 kWh |  |
| 83.520                                                           | - | - |              | 83.500 kW  |  |