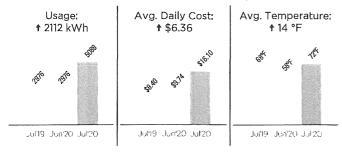

## **Usage History (kWh):**

Billing from 05/29/20 - 06/24/20 (27 days)

Monthly Service Charge \$27.00

Electric Service \$722.21

## **Usage History (kWh):**

**Methods of Payment** 

(iii) indianamichiganpower.com

PO Box 371496

Pittsburgh, PA 15250-7496

1-800-611-0964 (fee may apply)

Need to get in touch?

Customer Operations Center: 1-888-710-4237 Outages: indianamichiganpower.com/outages or 1-800-311-4634

## **Current bill summary:**

Billing from 06/03/20 - 07/01/20 (29 days)

Monthly Service Charge \$27.00

Electric Service \$439,96